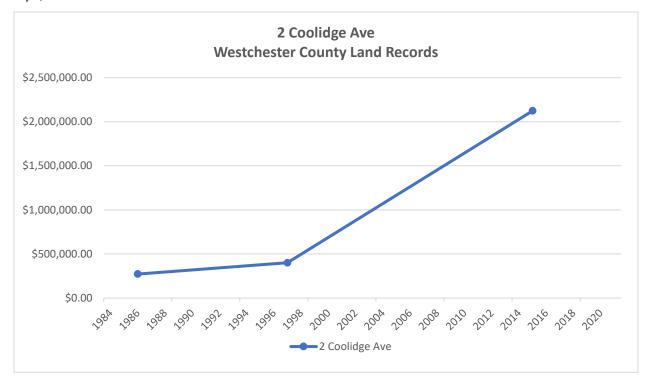

ture improvements will be documented in detail, submitted for Planning Commission site plan review, and constructed in phases to become integrated components of The Osborn and the surrounding community, as were the buildings, landscaping and sitework comprising the earlier Pathway 2000 improvements. Based on the foregoing analysis and The Osborn's ongoing commitments to its residents, neighbors and the City of Rye, we do not anticipate any significant effects on sales prices for surrounding residential properties from The Osborn's proposed zoning amendments or future improvements that would be constructed under those zoning provisions.







The Osborn Rye, New York

Proposed Osborn Zoning Amendments and Residential Property Values

# **ATTACHMENT A**



























































































The Osborn Rye, New York

Proposed Osborn Zoning Amendments and Residential Property Values

# **ATTACHMENT B**

## 1 Osborn Road



\*422750111DEDC\*

Control Number 422750111

WIID Number 2002275-000062

Instrument Type

DED



### WESTCHESTER COUNTY RECORDING AND ENDORSEMENT PAGE (THIS PAGE FORMS PART OF THE INSTRUMENT) \*\*\* DO NOT REMOVE \*\*\*

THE FOLLOWING INSTRUMENT WAS ENDORSED FOR THE RECORD AS FOLLOWS:

TYPE OF INSTRUMENT DED - DEED

FEE PAGES 3

**TOTAL PAGES 3** 

RECORDING FEES

| STATUTORY CHARGE | \$6.00  |
|------------------|---------|
| RECORDING CHARGE | \$9.00  |
| RECORD MGT. FUND | \$19.00 |
| RP 5217          | \$25.00 |
| TP-584           | \$5.00  |
| CROSS REFERENCE  | \$0.00  |
| MISCELLANEOUS    | \$0.00