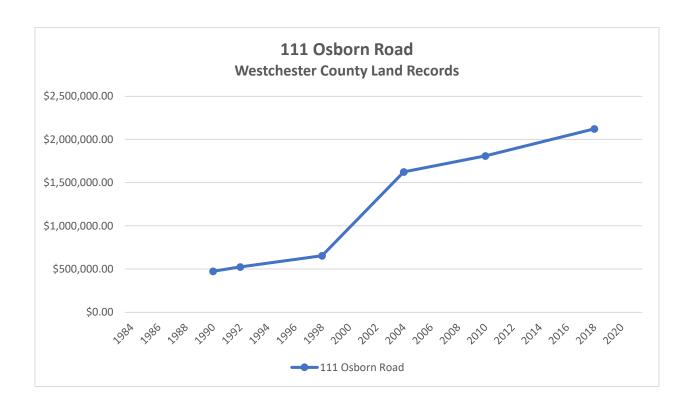

am. All future improvements will be documented in detail, submitted for Planning Commission site plan review, and constructed in phases to become integrated components of The Osborn and the surrounding community, as were the buildings, landscaping and sitework comprising the earlier Pathway 2000 improvements. Based on the foregoing analysis and The Osborn's ongoing commitments to its residents, neighbors and the City of Rye, we do not anticipate any significant effects on sales prices for surrounding residential properties from The Osborn's proposed zoning amendments or future improvements that would be constructed under those zoning provisions.







The Osborn Rye, New York

Proposed Osborn Zoning Amendments and Residential Property Values

# **ATTACHMENT A**



























































































The Osborn Rye, New York

Proposed Osborn Zoning Amendments and Residential Property Values

# **ATTACHMENT B**

## 1 Osborn Road



\*422750111DEDC\*

Control Number 422750111

WIID Number 2002275-000062

Instrument Type

DED



### WESTCHESTER COUNTY RECORDING AND ENDORSEMENT PAGE (THIS PAGE FORMS PART OF THE INSTRUMENT) \*\*\* DO NOT REMOVE \*\*\*

THE FOLLOWING INSTRUMENT WAS ENDORSED FOR THE RECORD AS FOLLOWS:

TYPE OF INSTRUMENT DED - DEED

FEE PAGES 3

**TOTAL PAGES 3** 

RECORDING FEES

| STATUTORY CHARGE | \$6.00  |
|------------------|---------|
| RECORDING CHARGE | \$9.00  |
| RECORD MGT. FUND | \$19.00 |
| RP 5217          | \$25.00 |
| TP-584           | \$5.00  |
| CROSS REFERENCE  | \$0.00  |
| MISCELLANEOUS