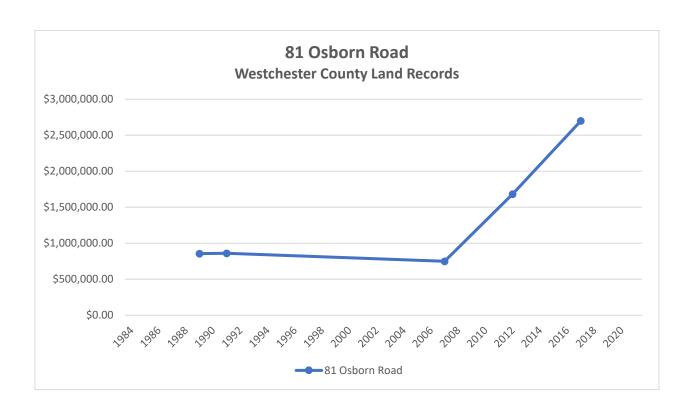

te Diagram. All future improvements will be documented in detail, submitted for Planning Commission site plan review, and constructed in phases to become integrated components of The Osborn and the surrounding community, as were the buildings, landscaping and sitework comprising the earlier Pathway 2000 improvements. Based on the foregoing analysis and The Osborn's ongoing commitments to its residents, neighbors and the City of Rye, we do not anticipate any significant effects on sales prices for surrounding residential properties from The Osborn's proposed zoning amendments or future improvements that would be constructed under those zoning provisions.







The Osborn Rye, New York

Proposed Osborn Zoning Amendments and Residential Property Values

# **ATTACHMENT A**



























































































The Osborn Rye, New York

Proposed Osborn Zoning Amendments and Residential Property Values

# **ATTACHMENT B**

## 1 Osborn Road



\*422750111DEDC\*

Control Number 422750111

WIID Number 2002275-000062

Instrument Type

DED



### WESTCHESTER COUNTY RECORDING AND ENDORSEMENT PAGE (THIS PAGE FORMS PART OF THE INSTRUMENT) \*\*\* DO NOT REMOVE \*\*\*

THE FOLLOWING INSTRUMENT WAS ENDORSED FOR THE RECORD AS FOLLOWS:

TYPE OF INSTRUMENT DED - DEED

FEE PAGES 3

**TOTAL PAGES 3** 

RECORDING FEES

| STATUTORY CHARGE | \$6.00  |
|------------------|---------|
| RECORDING CHARGE | \$9.00  |
| RECORD MGT. FUND | \$19.00 |
| RP 5217          | \$25.00 |
| TP-584           | \$5.00  |
| CROSS REFERENCE  | \$0.00  |
| MISCELLAN