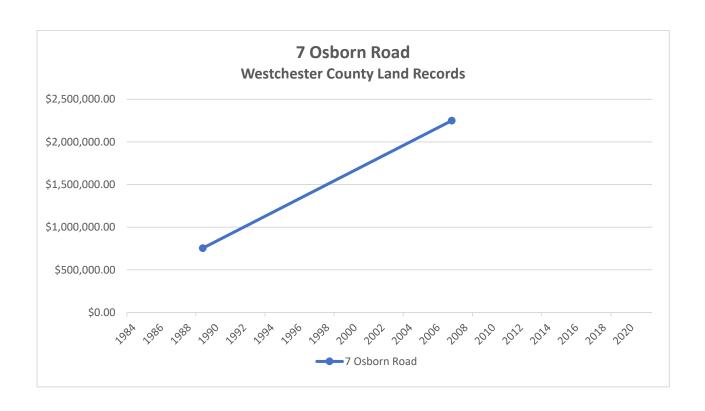

- 6. Authorization to fund \$240,000 in engineering consulting services for the design of the Forest Avenue Pedestrian Improvement Project.
- 7. Curbside Food Scrap Recycling Program discussion.
- 8. Adjourn until April 6, 2022 the public hearing for consideration of a petition from The Miriam Osborn Memorial Home to amend the text of the City of Rye Zoning Code Association to create new use and development standards for "Senior Living Facilities" in the R-2 Zoning District.