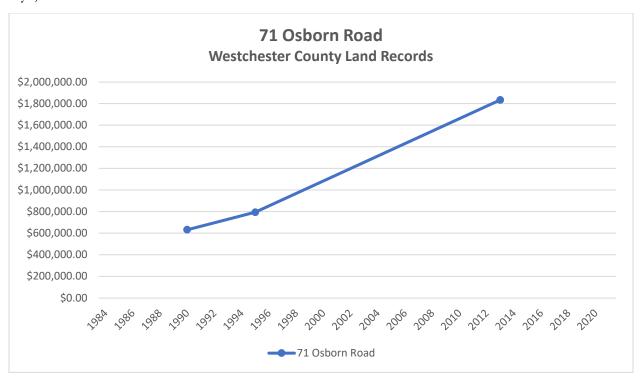

Site Diagram. All future improvements will be documented in detail, submitted for Planning Commission site plan review, and constructed in phases to become integrated components of The Osborn and the surrounding community, as were the buildings, landscaping and sitework comprising the earlier Pathway 2000 improvements. Based on the foregoing analysis and The Osborn's ongoing commitments to its residents, neighbors and the City of Rye, we do not anticipate any significant effects on sales prices for surrounding residential properties from The Osborn's proposed zoning amendments or future improvements that would be constructed under those zoning provisions.







The Osborn Rye, New York

Proposed Osborn Zoning Amendments and Residential Property Values

# **ATTACHMENT A**



























































































The Osborn Rye, New York

Proposed Osborn Zoning Amendments and Residential Property Values

# **ATTACHMENT B**

## 1 Osborn Road



\*422750111DEDC\*

Control Number 422750111

WIID Number 2002275-000062

Instrument Type

DED



### WESTCHESTER COUNTY RECORDING AND ENDORSEMENT PAGE (THIS PAGE FORMS PART OF THE INSTRUMENT) \*\*\* DO NOT REMOVE \*\*\*

THE FOLLOWING INSTRUMENT WAS ENDORSED FOR THE RECORD AS FOLLOWS:

TYPE OF INSTRUMENT DED - DEED

FEE PAGES 3

**TOTAL PAGES 3** 

RECORDING FEES

| STATUTORY CHARGE | \$6.00  |
|------------------|---------|
| RECORDING CHARGE | \$9.00  |
| RECORD MGT. FUND | \$19.00 |
| RP 5217          | \$25.00 |
| TP-584           | \$5.00  |
| CROSS REFERENCE  | \$0.00  |
| MISCELL