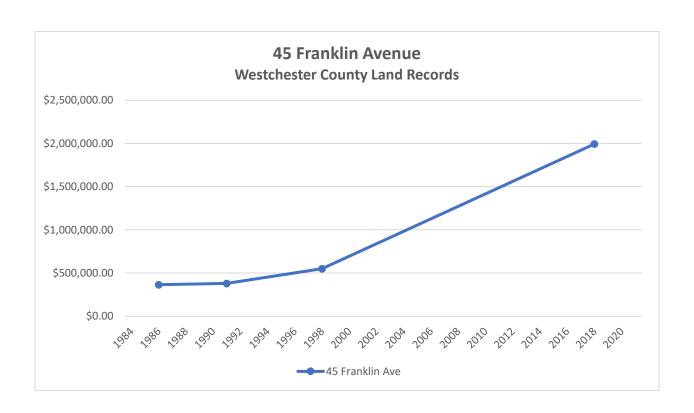

will be documented in detail, submitted for Planning Commission site plan review, and constructed in phases to become integrated components of The Osborn and the surrounding community, as were the buildings, landscaping and sitework comprising the earlier Pathway 2000 improvements. Based on the foregoing analysis and The Osborn's ongoing commitments to its residents, neighbors and the City of Rye, we do not anticipate any significant effects on sales prices for surrounding residential properties from The Osborn's proposed zoning amendments or future improvements that would be constructed under those zoning provisions.







The Osborn Rye, New York

Proposed Osborn Zoning Amendments and Residential Property Values

# **ATTACHMENT A**



























































































The Osborn Rye, New York

Proposed Osborn Zoning Amendments and Residential Property Values

# **ATTACHMENT B**

## 1 Osborn Road



\*422750111DEDC\*

Control Number 422750111

WIID Number 2002275-000062

Instrument Type

DED



### WESTCHESTER COUNTY RECORDING AND ENDORSEMENT PAGE (THIS PAGE FORMS PART OF THE INSTRUMENT) \*\*\* DO NOT REMOVE \*\*\*

THE FOLLOWING INSTRUMENT WAS ENDORSED FOR THE RECORD AS FOLLOWS:

TYPE OF INSTRUMENT DED - DEED

FEE PAGES 3

**TOTAL PAGES 3** 

RECORDING FEES

| STATUTORY CHARGE | \$6.00  |
|------------------|---------|
| RECORDING CHARGE | \$9.00  |
| RECORD MGT. FUND | \$19.00 |
| RP 5217          | \$25.00 |
| TP-584           | \$5.00  |
| CROSS REFERENCE  | \$0.00  |
| MISCELLANEOUS    | \$0.00  |
| TOTAL FEES PAI