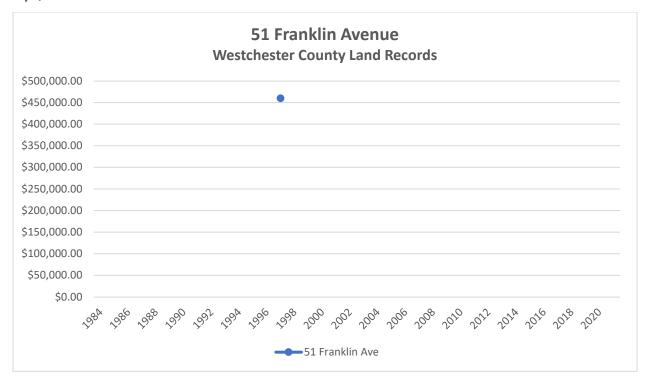

ll be documented in detail, submitted for Planning Commission site plan review, and constructed in phases to become integrated components of The Osborn and the surrounding community, as were the buildings, landscaping and sitework comprising the earlier Pathway 2000 improvements. Based on the foregoing analysis and The Osborn's ongoing commitments to its residents, neighbors and the City of Rye, we do not anticipate any significant effects on sales prices for surrounding residential properties from The Osborn's proposed zoning amendments or future improvements that would be constructed under those zoning provisions.







The Osborn Rye, New York

Proposed Osborn Zoning Amendments and Residential Property Values

# **ATTACHMENT A**



























































































The Osborn Rye, New York

Proposed Osborn Zoning Amendments and Residential Property Values

# **ATTACHMENT B**

## 1 Osborn Road



\*422750111DEDC\*

Control Number 422750111

WIID Number 2002275-000062

Instrument Type

DED



### WESTCHESTER COUNTY RECORDING AND ENDORSEMENT PAGE (THIS PAGE FORMS PART OF THE INSTRUMENT) \*\*\* DO NOT REMOVE \*\*\*

THE FOLLOWING INSTRUMENT WAS ENDORSED FOR THE RECORD AS FOLLOWS:

TYPE OF INSTRUMENT DED - DEED

FEE PAGES 3

**TOTAL PAGES 3** 

RECORDING FEES

| STATUTORY CHARGE | \$6.00  |
|------------------|---------|
| RECORDING CHARGE | \$9.00  |
| RECORD MGT. FUND | \$19.00 |
| RP 5217          | \$25.00 |
| TP-584           | \$5.00  |
| CROSS REFERENCE  | \$0.00  |
| MISCELLANEOUS    | \$0.00  |
| TOTAL FEES PAID