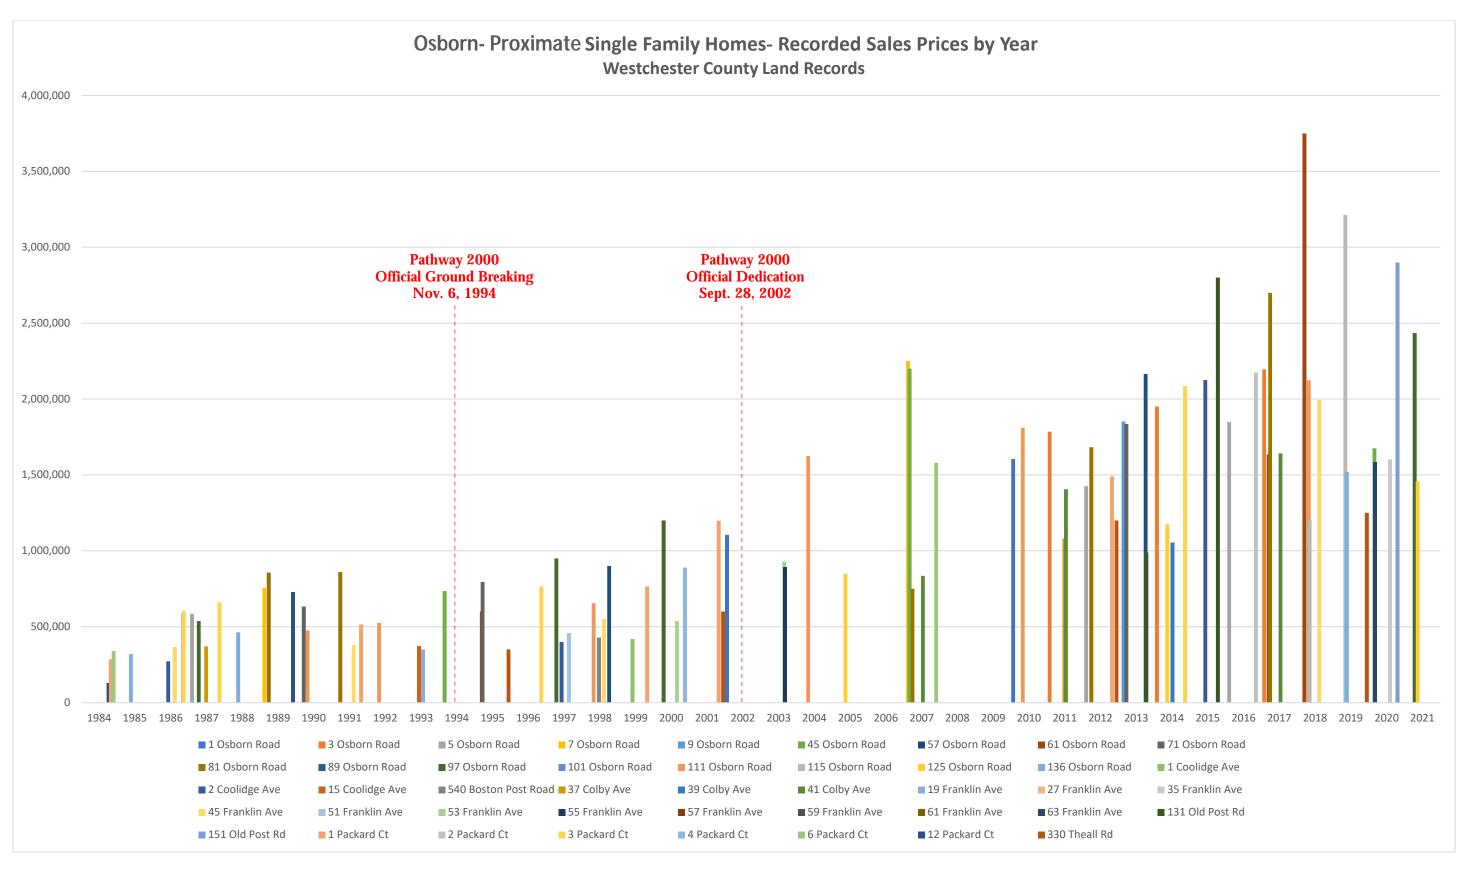

nning Commission, and the public.

Potential locations for future Osborn buildings and site improvements are shown on the Illustrative Site Diagram. All future improvements will be documented in detail, submitted for Planning Commission site plan review, and constructed in phases to become integrated components of The Osborn and the surrounding community, as were the buildings, landscaping and sitework comprising the earlier Pathway 2000 improvements. Based on the foregoing analysis and The Osborn's ongoing commitments to its residents, neighbors and the City of Rye, we do not anticipate any significant effects on sales prices for surrounding residential properties from The Osborn's proposed zoning amendments or future improvements that would be constructed under those zoning provisions.







The Osborn Rye, New York

Proposed Osborn Zoning Amendments and Residential Property Values

# **ATTACHMENT A**



























































































The Osborn Rye, New York

Proposed Osborn Zoning Amendments and Residential Property Values

# **ATTACHMENT B**

## 1 Osborn Road



\*422750111DEDC\*

Control Number 422750111

WIID Number 2002275-000062

Instrument Type

DED



### WESTCHESTER COUNTY RECORDING AND ENDORSEMENT PAGE (THIS PAGE FORMS PART OF THE INSTRUMENT) \*\*\* DO NOT REMOVE \*\*\*

THE FOLLOWING INSTRUMENT WAS ENDORSED FOR THE RECORD AS FOLLOWS:

TYPE OF INSTRUMENT DED - DEED

FEE PAGES 3

**TOTAL PAGES 3** 

RECORDING FEES

| STATUTORY CHARGE | \$6.00  |
|------------------|---------|
| RECORDING CHARGE | \$9.00