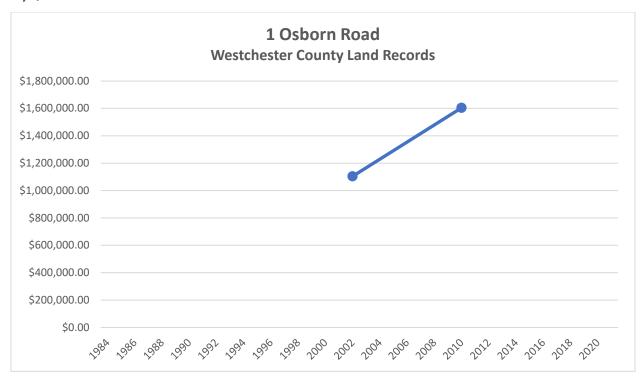

he Illustrative Site Diagram. All future improvements will be documented in detail, submitted for Planning Commission site plan review, and constructed in phases to become integrated components of The Osborn and the surrounding community, as were the buildings, landscaping and sitework comprising the earlier Pathway 2000 improvements. Based on the foregoing analysis and The Osborn's ongoing commitments to its residents, neighbors and the City of Rye, we do not anticipate any significant effects on sales prices for surrounding residential properties from The Osborn's proposed zoning amendments or future improvements that would be constructed under those zoning provisions.







The Osborn Rye, New York

Proposed Osborn Zoning Amendments and Residential Property Values

# **ATTACHMENT A**



























































































The Osborn Rye, New York

Proposed Osborn Zoning Amendments and Residential Property Values

# **ATTACHMENT B**

## 1 Osborn Road



\*422750111DEDC\*

Control Number 422750111

WIID Number 2002275-000062

Instrument Type

DED



### WESTCHESTER COUNTY RECORDING AND ENDORSEMENT PAGE (THIS PAGE FORMS PART OF THE INSTRUMENT) \*\*\* DO NOT REMOVE \*\*\*

THE FOLLOWING INSTRUMENT WAS ENDORSED FOR THE RECORD AS FOLLOWS:

TYPE OF INSTRUMENT DED - DEED

FEE PAGES 3

**TOTAL PAGES 3** 

RECORDING FEES

| STATUTORY CHARGE | \$6.00  |
|------------------|---------|
| RECORDING CHARGE | \$9.00  |
| RECORD MGT. FUND | \$19.00 |
| RP 5217          | \$25.00 |
| TP-584           | \$5.00  |
| CROSS REFERENCE  | \$0