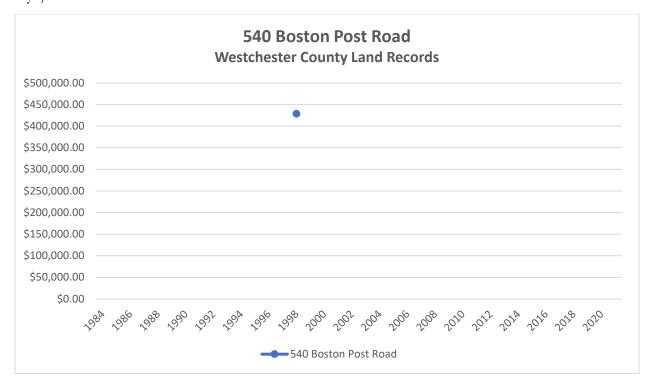

improvements will be documented in detail, submitted for Planning Commission site plan review, and constructed in phases to become integrated components of The Osborn and the surrounding community, as were the buildings, landscaping and sitework comprising the earlier Pathway 2000 improvements. Based on the foregoing analysis and The Osborn's ongoing commitments to its residents, neighbors and the City of Rye, we do not anticipate any significant effects on sales prices for surrounding residential properties from The Osborn's proposed zoning amendments or future improvements that would be constructed under those zoning provisions.







The Osborn Rye, New York

Proposed Osborn Zoning Amendments and Residential Property Values

# **ATTACHMENT A**



























































































The Osborn Rye, New York

Proposed Osborn Zoning Amendments and Residential Property Values

# **ATTACHMENT B**

## 1 Osborn Road



\*422750111DEDC\*

Control Number 422750111

WIID Number 2002275-000062

Instrument Type

DED



### WESTCHESTER COUNTY RECORDING AND ENDORSEMENT PAGE (THIS PAGE FORMS PART OF THE INSTRUMENT) \*\*\* DO NOT REMOVE \*\*\*

THE FOLLOWING INSTRUMENT WAS ENDORSED FOR THE RECORD AS FOLLOWS:

TYPE OF INSTRUMENT DED - DEED

FEE PAGES 3

**TOTAL PAGES 3** 

RECORDING FEES

| STATUTORY CHARGE | \$6.00  |
|------------------|---------|
| RECORDING CHARGE | \$9.00  |
| RECORD MGT. FUND | \$19.00 |
| RP 5217          | \$25.00 |
| TP-584           | \$5.00  |
| CROSS REFERENCE  | \$0.00  |
| MISCELLANEOUS    | \$0.00  |
|