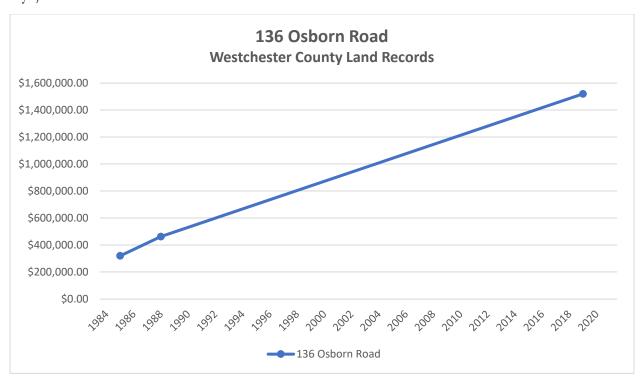

l future improvements will be documented in detail, submitted for Planning Commission site plan review, and constructed in phases to become integrated components of The Osborn and the surrounding community, as were the buildings, landscaping and sitework comprising the earlier Pathway 2000 improvements. Based on the foregoing analysis and The Osborn's ongoing commitments to its residents, neighbors and the City of Rye, we do not anticipate any significant effects on sales prices for surrounding residential properties from The Osborn's proposed zoning amendments or future improvements that would be constructed under those zoning provisions.







The Osborn Rye, New York

Proposed Osborn Zoning Amendments and Residential Property Values

# **ATTACHMENT A**



























































































The Osborn Rye, New York

Proposed Osborn Zoning Amendments and Residential Property Values

# **ATTACHMENT B**

## 1 Osborn Road



\*422750111DEDC\*

Control Number 422750111

WIID Number 2002275-000062

Instrument Type

DED



### WESTCHESTER COUNTY RECORDING AND ENDORSEMENT PAGE (THIS PAGE FORMS PART OF THE INSTRUMENT) \*\*\* DO NOT REMOVE \*\*\*

THE FOLLOWING INSTRUMENT WAS ENDORSED FOR THE RECORD AS FOLLOWS:

TYPE OF INSTRUMENT DED - DEED

FEE PAGES 3

**TOTAL PAGES 3** 

RECORDING FEES

| STATUTORY CHARGE | \$6.00  |
|------------------|---------|
| RECORDING CHARGE | \$9.00  |
| RECORD MGT. FUND | \$19.00 |
| RP 5217          | \$25.00 |
| TP-584           | \$5.00  |
| CROSS REFERENCE  | \$0.00  |
| MISCELLANEOUS    | \$0.