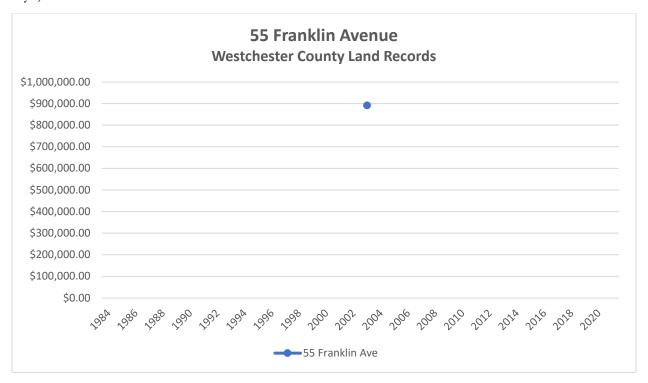

e documented in detail, submitted for Planning Commission site plan review, and constructed in phases to become integrated components of The Osborn and the surrounding community, as were the buildings, landscaping and sitework comprising the earlier Pathway 2000 improvements. Based on the foregoing analysis and The Osborn's ongoing commitments to its residents, neighbors and the City of Rye, we do not anticipate any significant effects on sales prices for surrounding residential properties from The Osborn's proposed zoning amendments or future improvements that would be constructed under those zoning provisions.







The Osborn Rye, New York

Proposed Osborn Zoning Amendments and Residential Property Values

# **ATTACHMENT A**



























































































The Osborn Rye, New York

Proposed Osborn Zoning Amendments and Residential Property Values

# **ATTACHMENT B**

## 1 Osborn Road



\*422750111DEDC\*

Control Number 422750111

WIID Number 2002275-000062

Instrument Type

DED



### WESTCHESTER COUNTY RECORDING AND ENDORSEMENT PAGE (THIS PAGE FORMS PART OF THE INSTRUMENT) \*\*\* DO NOT REMOVE \*\*\*

THE FOLLOWING INSTRUMENT WAS ENDORSED FOR THE RECORD AS FOLLOWS:

TYPE OF INSTRUMENT DED - DEED

FEE PAGES 3

**TOTAL PAGES 3** 

RECORDING FEES

| STATUTORY CHARGE | \$6.00  |
|------------------|---------|
| RECORDING CHARGE | \$9.00  |
| RECORD MGT. FUND | \$19.00 |
| RP 5217          | \$25.00 |
| TP-584           | \$5.00  |
| CROSS REFERENCE  | \$0.00  |
| MISCELLANEOUS    | \$0.00  |
| TOTAL FEES PAID  | \