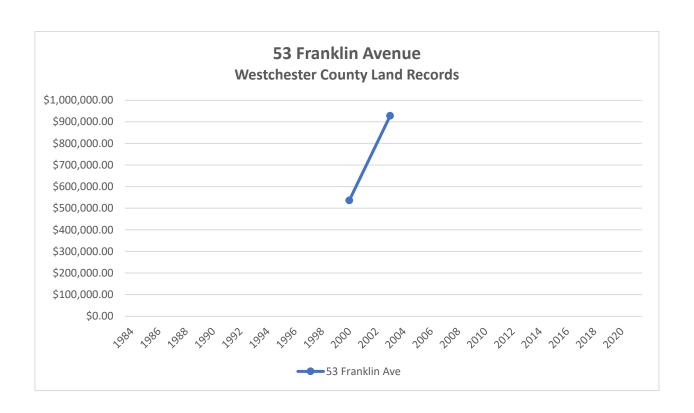

be documented in detail, submitted for Planning Commission site plan review, and constructed in phases to become integrated components of The Osborn and the surrounding community, as were the buildings, landscaping and sitework comprising the earlier Pathway 2000 improvements. Based on the foregoing analysis and The Osborn's ongoing commitments to its residents, neighbors and the City of Rye, we do not anticipate any significant effects on sales prices for surrounding residential properties from The Osborn's proposed zoning amendments or future improvements that would be constructed under those zoning provisions.







The Osborn Rye, New York

Proposed Osborn Zoning Amendments and Residential Property Values

# **ATTACHMENT A**



























































































The Osborn Rye, New York

Proposed Osborn Zoning Amendments and Residential Property Values

# **ATTACHMENT B**

## 1 Osborn Road



\*422750111DEDC\*

Control Number 422750111

WIID Number 2002275-000062

Instrument Type

DED



### WESTCHESTER COUNTY RECORDING AND ENDORSEMENT PAGE (THIS PAGE FORMS PART OF THE INSTRUMENT) \*\*\* DO NOT REMOVE \*\*\*

THE FOLLOWING INSTRUMENT WAS ENDORSED FOR THE RECORD AS FOLLOWS:

TYPE OF INSTRUMENT DED - DEED

FEE PAGES 3

**TOTAL PAGES 3** 

RECORDING FEES

| STATUTORY CHARGE | \$6.00  |
|------------------|---------|
| RECORDING CHARGE | \$9.00  |
| RECORD MGT. FUND | \$19.00 |
| RP 5217          | \$25.00 |
| TP-584           | \$5.00  |
| CROSS REFERENCE  | \$0.00  |
| MISCELLANEOUS    | \$0.00  |
| TOTAL FEES PAID  |