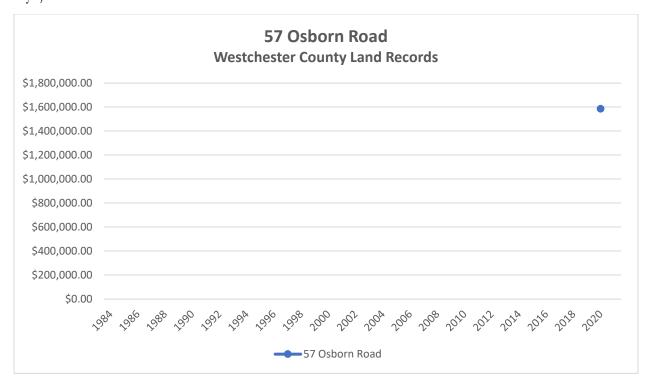

ive Site Diagram. All future improvements will be documented in detail, submitted for Planning Commission site plan review, and constructed in phases to become integrated components of The Osborn and the surrounding community, as were the buildings, landscaping and sitework comprising the earlier Pathway 2000 improvements. Based on the foregoing analysis and The Osborn's ongoing commitments to its residents, neighbors and the City of Rye, we do not anticipate any significant effects on sales prices for surrounding residential properties from The Osborn's proposed zoning amendments or future improvements that would be constructed under those zoning provisions.







The Osborn Rye, New York

Proposed Osborn Zoning Amendments and Residential Property Values

# **ATTACHMENT A**



























































































The Osborn Rye, New York

Proposed Osborn Zoning Amendments and Residential Property Values

# **ATTACHMENT B**

## 1 Osborn Road



\*422750111DEDC\*

Control Number 422750111

WIID Number 2002275-000062

Instrument Type

DED



### WESTCHESTER COUNTY RECORDING AND ENDORSEMENT PAGE (THIS PAGE FORMS PART OF THE INSTRUMENT) \*\*\* DO NOT REMOVE \*\*\*

THE FOLLOWING INSTRUMENT WAS ENDORSED FOR THE RECORD AS FOLLOWS:

TYPE OF INSTRUMENT DED - DEED

FEE PAGES 3

**TOTAL PAGES 3** 

RECORDING FEES

| STATUTORY CHARGE | \$6.00  |
|------------------|---------|
| RECORDING CHARGE | \$9.00  |
| RECORD MGT. FUND | \$19.00 |
| RP 5217          | \$25.00 |
| TP-584           | \$5.00  |
| CROSS REFERENCE  | \$0.00  |
| MIS