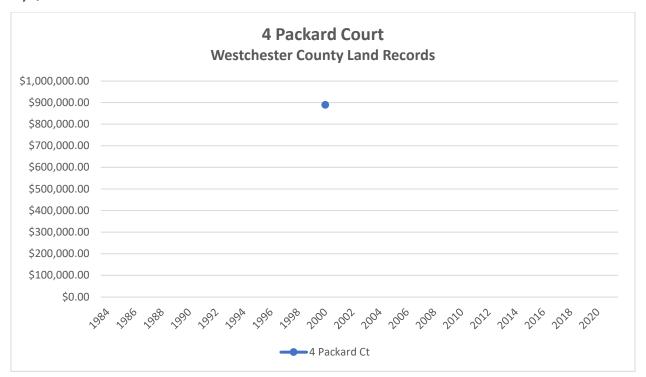

il, submitted for Planning Commission site plan review, and constructed in phases to become integrated components of The Osborn and the surrounding community, as were the buildings, landscaping and sitework comprising the earlier Pathway 2000 improvements. Based on the foregoing analysis and The Osborn's ongoing commitments to its residents, neighbors and the City of Rye, we do not anticipate any significant effects on sales prices for surrounding residential properties from The Osborn's proposed zoning amendments or future improvements that would be constructed under those zoning provisions.







The Osborn Rye, New York

Proposed Osborn Zoning Amendments and Residential Property Values

# **ATTACHMENT A**



























































































The Osborn Rye, New York

Proposed Osborn Zoning Amendments and Residential Property Values

# **ATTACHMENT B**

## 1 Osborn Road



\*422750111DEDC\*

Control Number 422750111

WIID Number 2002275-000062

Instrument Type

DED



### WESTCHESTER COUNTY RECORDING AND ENDORSEMENT PAGE (THIS PAGE FORMS PART OF THE INSTRUMENT) \*\*\* DO NOT REMOVE \*\*\*

THE FOLLOWING INSTRUMENT WAS ENDORSED FOR THE RECORD AS FOLLOWS:

TYPE OF INSTRUMENT DED - DEED

FEE PAGES 3

**TOTAL PAGES 3** 

RECORDING FEES

| STATUTORY CHARGE | \$6.00  |
|------------------|---------|
| RECORDING CHARGE | \$9.00  |
| RECORD MGT. FUND | \$19.00 |
| RP 5217          | \$25.00 |
| TP-584           | \$5.00  |
| CROSS REFERENCE  | \$0.00  |
| MISCELLANEOUS    | \$0.00  |
| TOTAL FEES PAID  | \$64.00 |

TRANSFER T