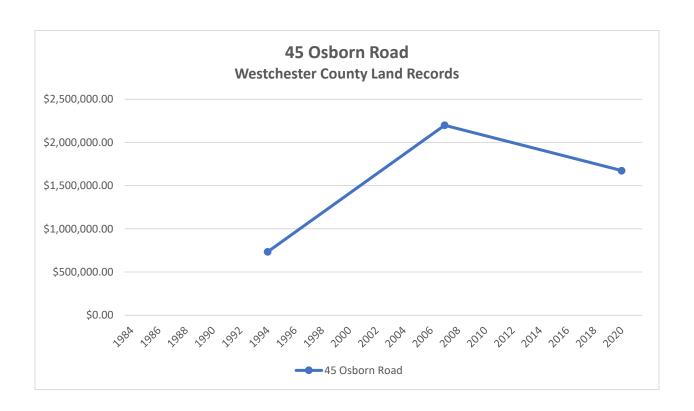

- 6. Authorization to fund \$240,000 in engineering consulting services for the design of the Forest Avenue Pedestrian Improvement Project.
- 7. Curbside Food Scrap Recycling Program discussion.
- 8. Adjourn until April 6, 2022 the public hearing for consideration of a petition from The Miriam Osborn Memorial Home to amend the text of the City of Rye Zoning Code Association to create new use and development standards for "Senior Living Facilities" in the R-2 Zoning District.