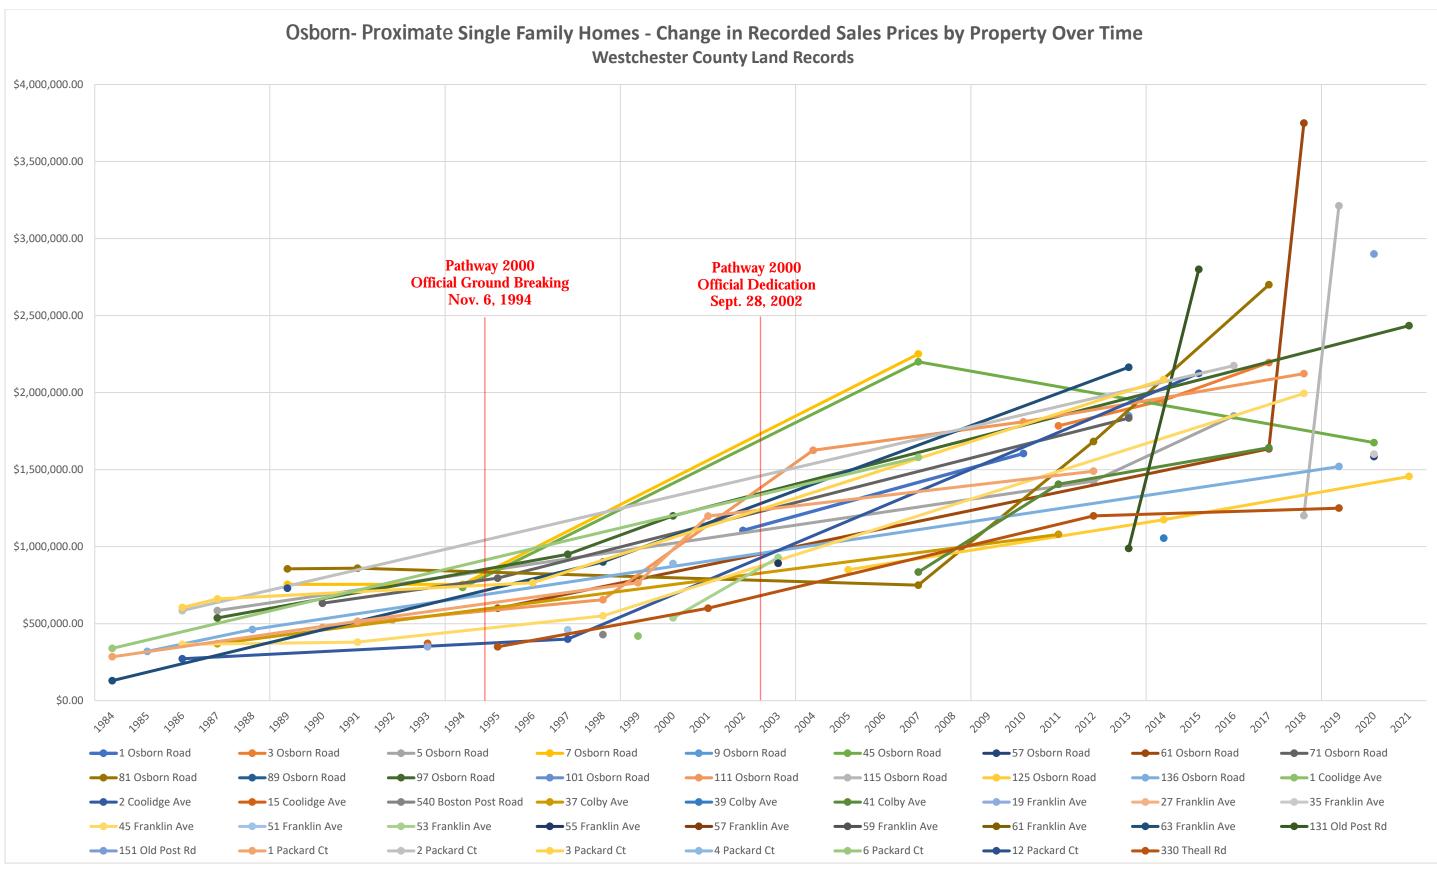

ing Commission, and the public.

Potential locations for future Osborn buildings and site improvements are shown on the Illustrative Site Diagram. All future improvements will be documented in detail, submitted for Planning Commission site plan review, and constructed in phases to become integrated components of The Osborn and the surrounding community, as were the buildings, landscaping and sitework comprising the earlier Pathway 2000 improvements. Based on the foregoing analysis and The Osborn's ongoing commitments to its residents, neighbors and the City of Rye, we do not anticipate any significant effects on sales prices for surrounding residential properties from The Osborn's proposed zoning amendments or future improvements that would be constructed under those zoning provisions.







The Osborn Rye, New York

Proposed Osborn Zoning Amendments and Residential Property Values

# **ATTACHMENT A**



























































































The Osborn Rye, New York

Proposed Osborn Zoning Amendments and Residential Property Values

# **ATTACHMENT B**

## 1 Osborn Road



\*422750111DEDC\*

Control Number 422750111

WIID Number 2002275-000062

Instrument Type

DED



### WESTCHESTER COUNTY RECORDING AND ENDORSEMENT PAGE (THIS PAGE FORMS PART OF THE INSTRUMENT) \*\*\* DO NOT REMOVE \*\*\*

THE FOLLOWING INSTRUMENT WAS ENDORSED FOR THE RECORD AS FOLLOWS:

TYPE OF INSTRUMENT DED - DEED

FEE PAGES 3

**TOTAL PAGES 3** 

RECORDING FEES

| STATUTORY CHARGE | \$6.00  |
|------------------|---------|
| RECORDING CHARGE | \$9.00  |