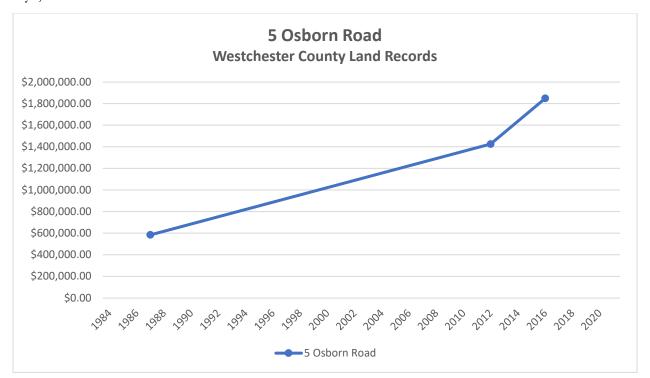

- 6. Authorization to fund \$240,000 in engineering consulting services for the design of the Forest Avenue Pedestrian Improvement Project.
- 7. Curbside Food Scrap Recycling Program discussion.
- 8. Adjourn until April 6, 2022 the public hearing for consideration of a petition from The Miriam Osborn Memorial Home to amend the text of the City of Rye Zoning Code Association to create new use and development standards for "Senior Living Facilities" in the R-2 Zoning District.