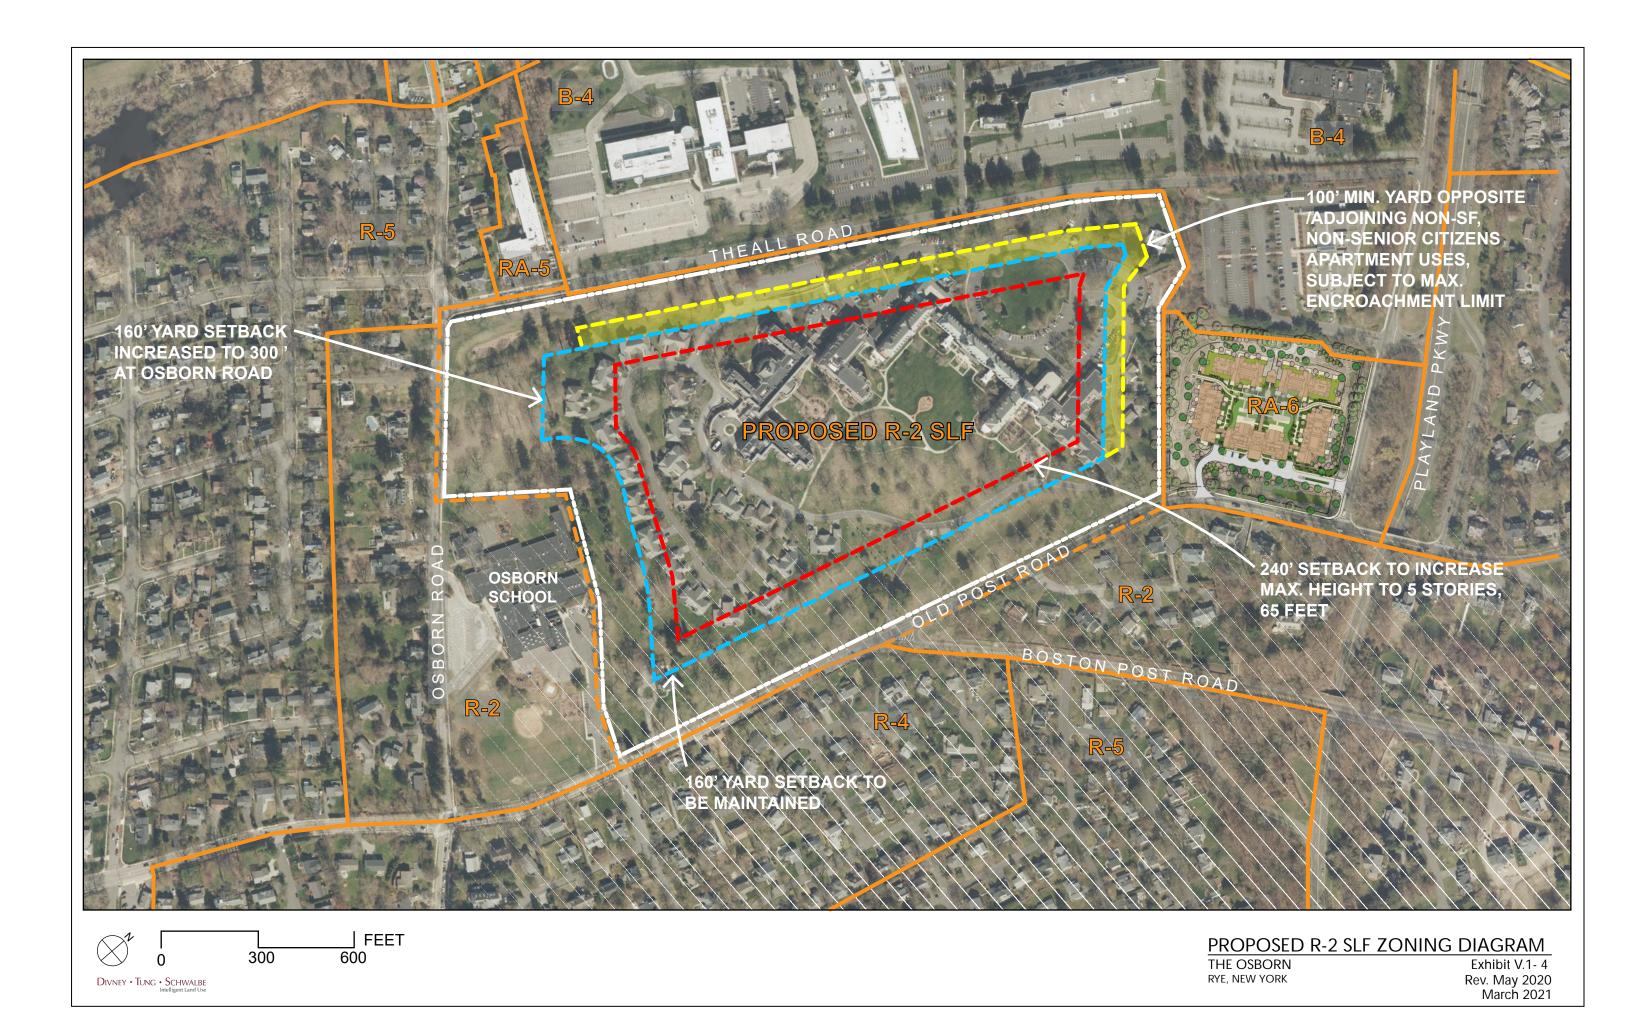

- 6. Authorization to fund \$240,000 in engineering consulting services for the design of the Forest Avenue Pedestrian Improvement Project.
- 7. Curbside Food Scrap Recycling Program discussion.
- 8. Adjourn until April 6, 2022 the public hearing for consideration of a petition from The Miriam Osborn Memorial Home to amend the text of the City of Rye Zoning Code Association to create new use and development standards for "Senior Living Facilities" in the R-2 Zoning District.