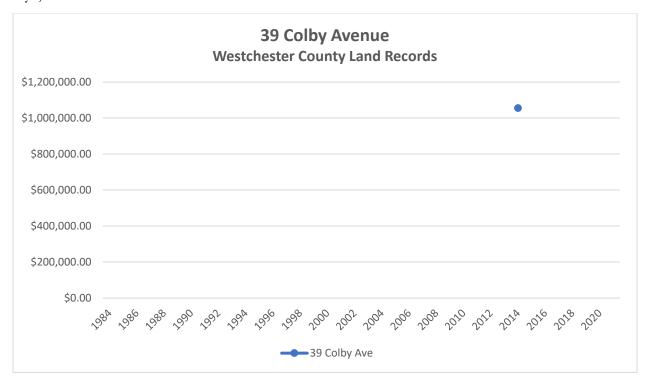

rovements will be documented in detail, submitted for Planning Commission site plan review, and constructed in phases to become integrated components of The Osborn and the surrounding community, as were the buildings, landscaping and sitework comprising the earlier Pathway 2000 improvements. Based on the foregoing analysis and The Osborn's ongoing commitments to its residents, neighbors and the City of Rye, we do not anticipate any significant effects on sales prices for surrounding residential properties from The Osborn's proposed zoning amendments or future improvements that would be constructed under those zoning provisions.







The Osborn Rye, New York

Proposed Osborn Zoning Amendments and Residential Property Values

# **ATTACHMENT A**



























































































The Osborn Rye, New York

Proposed Osborn Zoning Amendments and Residential Property Values

# **ATTACHMENT B**

## 1 Osborn Road



\*422750111DEDC\*

Control Number 422750111

WIID Number 2002275-000062

Instrument Type

DED



### WESTCHESTER COUNTY RECORDING AND ENDORSEMENT PAGE (THIS PAGE FORMS PART OF THE INSTRUMENT) \*\*\* DO NOT REMOVE \*\*\*

THE FOLLOWING INSTRUMENT WAS ENDORSED FOR THE RECORD AS FOLLOWS:

TYPE OF INSTRUMENT DED - DEED

FEE PAGES 3

**TOTAL PAGES 3** 

RECORDING FEES

| STATUTORY CHARGE | \$6.00  |
|------------------|---------|
| RECORDING CHARGE | \$9.00  |
| RECORD MGT. FUND | \$19.00 |
| RP 5217          | \$25.00 |
| TP-584           | \$5.00  |
| CROSS REFERENCE  | \$0.00  |
| MISCELLANEOUS    | \$0.00  |
| TOTA