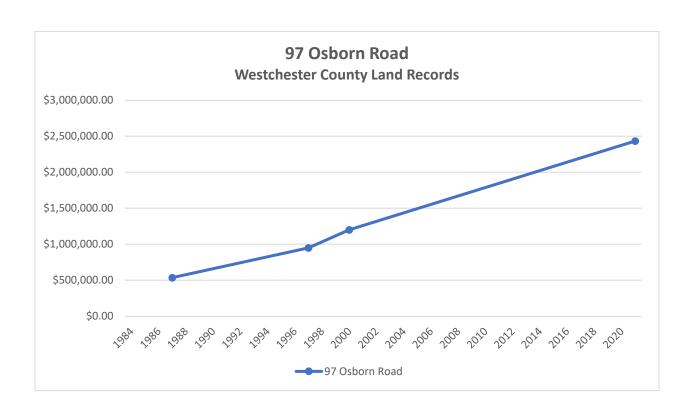

iagram. All future improvements will be documented in detail, submitted for Planning Commission site plan review, and constructed in phases to become integrated components of The Osborn and the surrounding community, as were the buildings, landscaping and sitework comprising the earlier Pathway 2000 improvements. Based on the foregoing analysis and The Osborn's ongoing commitments to its residents, neighbors and the City of Rye, we do not anticipate any significant effects on sales prices for surrounding residential properties from The Osborn's proposed zoning amendments or future improvements that would be constructed under those zoning provisions.







The Osborn Rye, New York

Proposed Osborn Zoning Amendments and Residential Property Values

# **ATTACHMENT A**



























































































The Osborn Rye, New York

Proposed Osborn Zoning Amendments and Residential Property Values

# **ATTACHMENT B**

## 1 Osborn Road



\*422750111DEDC\*

Control Number 422750111

WIID Number 2002275-000062

Instrument Type

DED



### WESTCHESTER COUNTY RECORDING AND ENDORSEMENT PAGE (THIS PAGE FORMS PART OF THE INSTRUMENT) \*\*\* DO NOT REMOVE \*\*\*

THE FOLLOWING INSTRUMENT WAS ENDORSED FOR THE RECORD AS FOLLOWS:

TYPE OF INSTRUMENT DED - DEED

FEE PAGES 3

**TOTAL PAGES 3** 

RECORDING FEES

| STATUTORY CHARGE | \$6.00  |
|------------------|---------|
| RECORDING CHARGE | \$9.00  |
| RECORD MGT. FUND | \$19.00 |
| RP 5217          | \$25.00 |
| TP-584           | \$5.00  |
| CROSS REFERENCE  | \$0.00  |
| MISCELLANEOUS