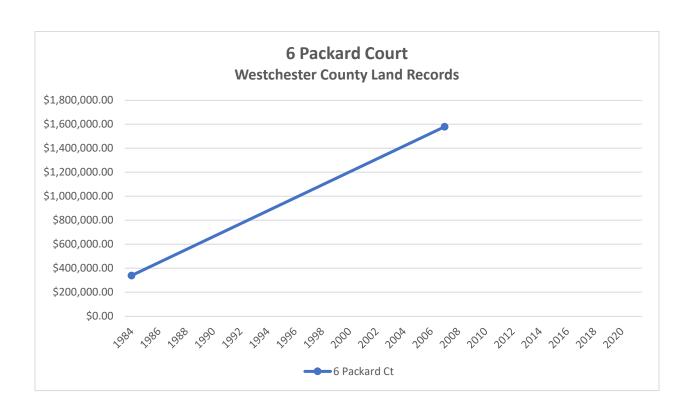

, submitted for Planning Commission site plan review, and constructed in phases to become integrated components of The Osborn and the surrounding community, as were the buildings, landscaping and sitework comprising the earlier Pathway 2000 improvements. Based on the foregoing analysis and The Osborn's ongoing commitments to its residents, neighbors and the City of Rye, we do not anticipate any significant effects on sales prices for surrounding residential properties from The Osborn's proposed zoning amendments or future improvements that would be constructed under those zoning provisions.







The Osborn Rye, New York

Proposed Osborn Zoning Amendments and Residential Property Values

# **ATTACHMENT A**



























































































The Osborn Rye, New York

Proposed Osborn Zoning Amendments and Residential Property Values

# **ATTACHMENT B**

## 1 Osborn Road



\*422750111DEDC\*

Control Number 422750111

WIID Number 2002275-000062

Instrument Type

DED



### WESTCHESTER COUNTY RECORDING AND ENDORSEMENT PAGE (THIS PAGE FORMS PART OF THE INSTRUMENT) \*\*\* DO NOT REMOVE \*\*\*

THE FOLLOWING INSTRUMENT WAS ENDORSED FOR THE RECORD AS FOLLOWS:

TYPE OF INSTRUMENT DED - DEED

FEE PAGES 3

**TOTAL PAGES 3** 

RECORDING FEES

| STATUTORY CHARGE | \$6.00  |
|------------------|---------|
| RECORDING CHARGE | \$9.00  |
| RECORD MGT. FUND | \$19.00 |
| RP 5217          | \$25.00 |
| TP-584           | \$5.00  |
| CROSS REFERENCE  | \$0.00  |
| MISCELLANEOUS    | \$0.00  |
| TOTAL FEES PAID  | \$64.00 |

TRANSFER TAX