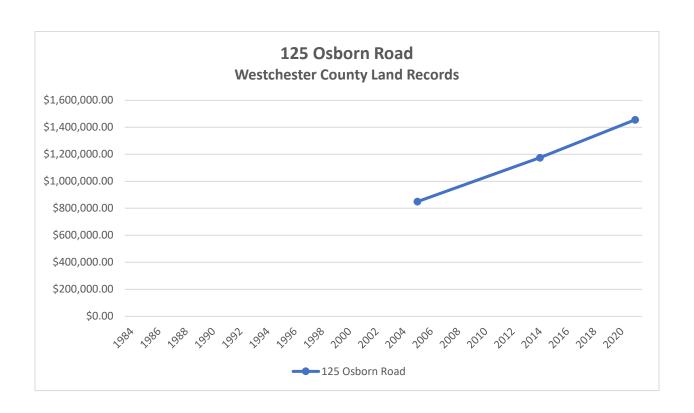

All future improvements will be documented in detail, submitted for Planning Commission site plan review, and constructed in phases to become integrated components of The Osborn and the surrounding community, as were the buildings, landscaping and sitework comprising the earlier Pathway 2000 improvements. Based on the foregoing analysis and The Osborn's ongoing commitments to its residents, neighbors and the City of Rye, we do not anticipate any significant effects on sales prices for surrounding residential properties from The Osborn's proposed zoning amendments or future improvements that would be constructed under those zoning provisions.







The Osborn Rye, New York

Proposed Osborn Zoning Amendments and Residential Property Values

# **ATTACHMENT A**



























































































The Osborn Rye, New York

Proposed Osborn Zoning Amendments and Residential Property Values

# **ATTACHMENT B**

## 1 Osborn Road



\*422750111DEDC\*

Control Number 422750111

WIID Number 2002275-000062

Instrument Type

DED



### WESTCHESTER COUNTY RECORDING AND ENDORSEMENT PAGE (THIS PAGE FORMS PART OF THE INSTRUMENT) \*\*\* DO NOT REMOVE \*\*\*

THE FOLLOWING INSTRUMENT WAS ENDORSED FOR THE RECORD AS FOLLOWS:

TYPE OF INSTRUMENT DED - DEED

FEE PAGES 3

**TOTAL PAGES 3** 

RECORDING FEES

| STATUTORY CHARGE | \$6.00  |
|------------------|---------|
| RECORDING CHARGE | \$9.00  |
| RECORD MGT. FUND | \$19.00 |
| RP 5217          | \$25.00 |
| TP-584           | \$5.00  |
| CROSS REFERENCE  | \$0.00  |
| MISCELLANEOUS    | \$