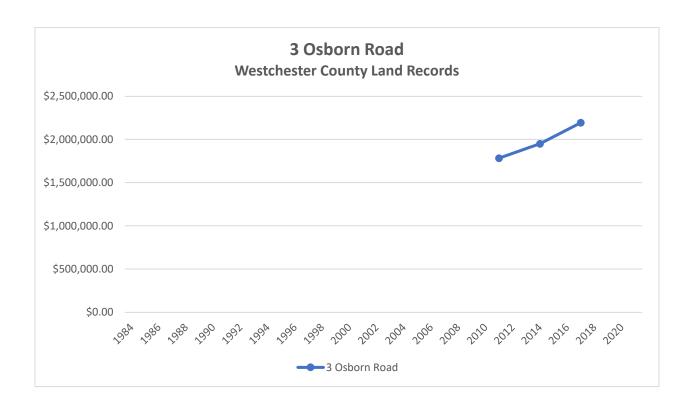

- 6. Authorization to fund \$240,000 in engineering consulting services for the design of the Forest Avenue Pedestrian Improvement Project.
- 7. Curbside Food Scrap Recycling Program discussion.
- 8. Adjourn until April 6, 2022 the public hearing for consideration of a petition from The Miriam Osborn Memorial Home to amend the text of the City of Rye Zoning Code Association to create new use and development standards for "Senior Living Facilities" in the R-2 Zoning District.