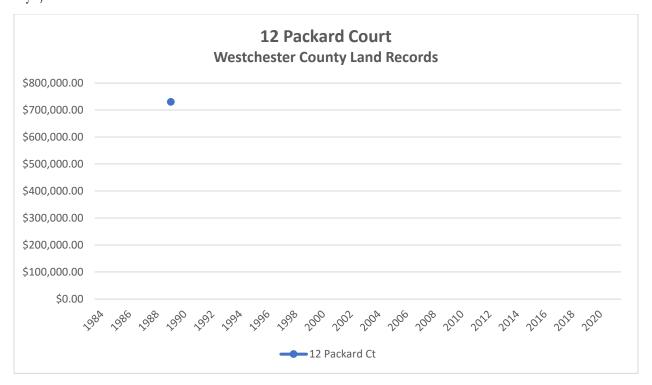

submitted for Planning Commission site plan review, and constructed in phases to become integrated components of The Osborn and the surrounding community, as were the buildings, landscaping and sitework comprising the earlier Pathway 2000 improvements. Based on the foregoing analysis and The Osborn's ongoing commitments to its residents, neighbors and the City of Rye, we do not anticipate any significant effects on sales prices for surrounding residential properties from The Osborn's proposed zoning amendments or future improvements that would be constructed under those zoning provisions.







The Osborn Rye, New York

Proposed Osborn Zoning Amendments and Residential Property Values

# **ATTACHMENT A**



























































































The Osborn Rye, New York

Proposed Osborn Zoning Amendments and Residential Property Values

# **ATTACHMENT B**

## 1 Osborn Road



\*422750111DEDC\*

Control Number 422750111

WIID Number 2002275-000062

Instrument Type

DED



### WESTCHESTER COUNTY RECORDING AND ENDORSEMENT PAGE (THIS PAGE FORMS PART OF THE INSTRUMENT) \*\*\* DO NOT REMOVE \*\*\*

THE FOLLOWING INSTRUMENT WAS ENDORSED FOR THE RECORD AS FOLLOWS:

TYPE OF INSTRUMENT DED - DEED

FEE PAGES 3

**TOTAL PAGES 3** 

RECORDING FEES

| STATUTORY CHARGE | \$6.00  |
|------------------|---------|
| RECORDING CHARGE | \$9.00  |
| RECORD MGT. FUND | \$19.00 |
| RP 5217          | \$25.00 |
| TP-584           | \$5.00  |
| CROSS REFERENCE  | \$0.00  |
| MISCELLANEOUS    | \$0.00  |
| TOTAL FEES PAID  | \$64.00 |

TRANSFER TAXES