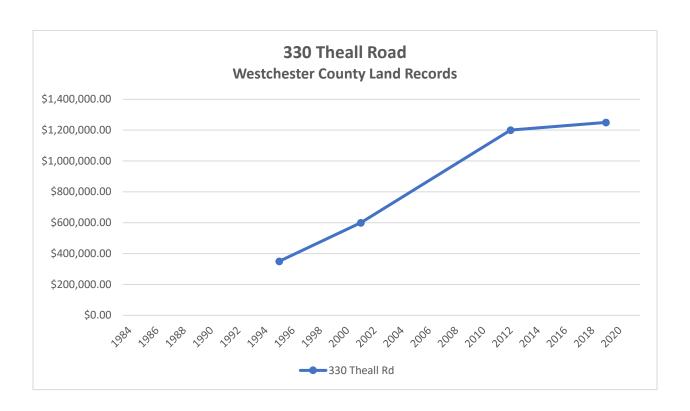

bmitted for Planning Commission site plan review, and constructed in phases to become integrated components of The Osborn and the surrounding community, as were the buildings, landscaping and sitework comprising the earlier Pathway 2000 improvements. Based on the foregoing analysis and The Osborn's ongoing commitments to its residents, neighbors and the City of Rye, we do not anticipate any significant effects on sales prices for surrounding residential properties from The Osborn's proposed zoning amendments or future improvements that would be constructed under those zoning provisions.







The Osborn Rye, New York

Proposed Osborn Zoning Amendments and Residential Property Values

# **ATTACHMENT A**



























































































The Osborn Rye, New York

Proposed Osborn Zoning Amendments and Residential Property Values

# **ATTACHMENT B**

## 1 Osborn Road



\*422750111DEDC\*

Control Number 422750111

WIID Number 2002275-000062

Instrument Type

DED



### WESTCHESTER COUNTY RECORDING AND ENDORSEMENT PAGE (THIS PAGE FORMS PART OF THE INSTRUMENT) \*\*\* DO NOT REMOVE \*\*\*

THE FOLLOWING INSTRUMENT WAS ENDORSED FOR THE RECORD AS FOLLOWS:

TYPE OF INSTRUMENT DED - DEED

FEE PAGES 3

**TOTAL PAGES 3** 

RECORDING FEES

| STATUTORY CHARGE | \$6.00  |
|------------------|---------|
| RECORDING CHARGE | \$9.00  |
| RECORD MGT. FUND | \$19.00 |
| RP 5217          | \$25.00 |
| TP-584           | \$5.00  |
| CROSS REFERENCE  | \$0.00  |
| MISCELLANEOUS    | \$0.00  |
| TOTAL FEES PAID  | \$64.00 |

TRANSFER TAXES