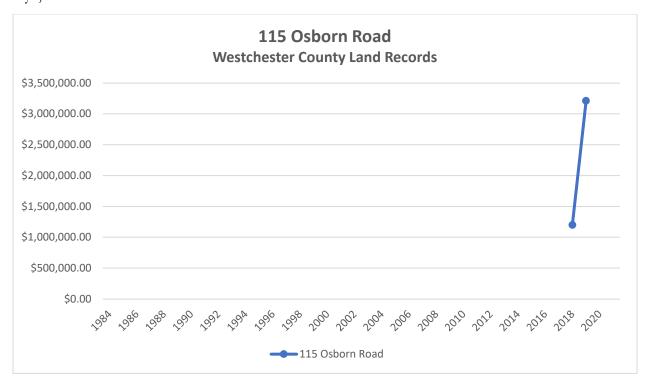

. All future improvements will be documented in detail, submitted for Planning Commission site plan review, and constructed in phases to become integrated components of The Osborn and the surrounding community, as were the buildings, landscaping and sitework comprising the earlier Pathway 2000 improvements. Based on the foregoing analysis and The Osborn's ongoing commitments to its residents, neighbors and the City of Rye, we do not anticipate any significant effects on sales prices for surrounding residential properties from The Osborn's proposed zoning amendments or future improvements that would be constructed under those zoning provisions.







The Osborn Rye, New York

Proposed Osborn Zoning Amendments and Residential Property Values

# **ATTACHMENT A**



























































































The Osborn Rye, New York

Proposed Osborn Zoning Amendments and Residential Property Values

# **ATTACHMENT B**

## 1 Osborn Road



\*422750111DEDC\*

Control Number 422750111

WIID Number 2002275-000062

Instrument Type

DED



### WESTCHESTER COUNTY RECORDING AND ENDORSEMENT PAGE (THIS PAGE FORMS PART OF THE INSTRUMENT) \*\*\* DO NOT REMOVE \*\*\*

THE FOLLOWING INSTRUMENT WAS ENDORSED FOR THE RECORD AS FOLLOWS:

TYPE OF INSTRUMENT DED - DEED

FEE PAGES 3

**TOTAL PAGES 3** 

RECORDING FEES

| STATUTORY CHARGE | \$6.00  |
|------------------|---------|
| RECORDING CHARGE | \$9.00  |
| RECORD MGT. FUND | \$19.00 |
| RP 5217          | \$25.00 |
| TP-584           | \$5.00  |
| CROSS REFERENCE  | \$0.00  |
| MISCELLANEOUS    |