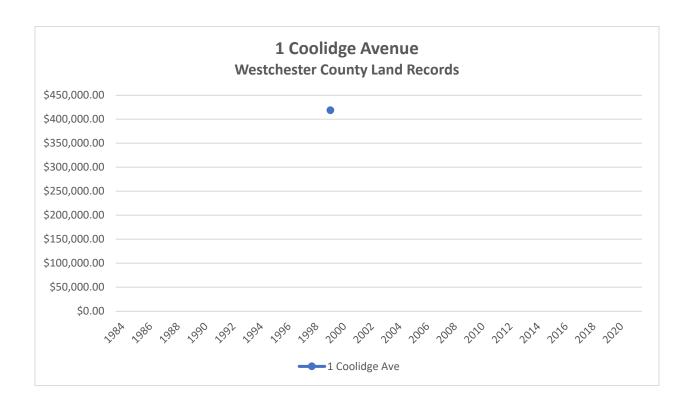

future improvements will be documented in detail, submitted for Planning Commission site plan review, and constructed in phases to become integrated components of The Osborn and the surrounding community, as were the buildings, landscaping and sitework comprising the earlier Pathway 2000 improvements. Based on the foregoing analysis and The Osborn's ongoing commitments to its residents, neighbors and the City of Rye, we do not anticipate any significant effects on sales prices for surrounding residential properties from The Osborn's proposed zoning amendments or future improvements that would be constructed under those zoning provisions.







The Osborn Rye, New York

Proposed Osborn Zoning Amendments and Residential Property Values

# **ATTACHMENT A**



























































































The Osborn Rye, New York

Proposed Osborn Zoning Amendments and Residential Property Values

# **ATTACHMENT B**

## 1 Osborn Road



\*422750111DEDC\*

Control Number 422750111

WIID Number 2002275-000062

Instrument Type

DED



### WESTCHESTER COUNTY RECORDING AND ENDORSEMENT PAGE (THIS PAGE FORMS PART OF THE INSTRUMENT) \*\*\* DO NOT REMOVE \*\*\*

THE FOLLOWING INSTRUMENT WAS ENDORSED FOR THE RECORD AS FOLLOWS:

TYPE OF INSTRUMENT DED - DEED

FEE PAGES 3

**TOTAL PAGES 3** 

RECORDING FEES

| STATUTORY CHARGE | \$6.00  |
|------------------|---------|
| RECORDING CHARGE | \$9.00  |
| RECORD MGT. FUND | \$19.00 |
| RP 5217          | \$25.00 |
| TP-584           | \$5.00  |
| CROSS REFERENCE  | \$0.00  |
| MISCELLANEOUS    | \$0.00