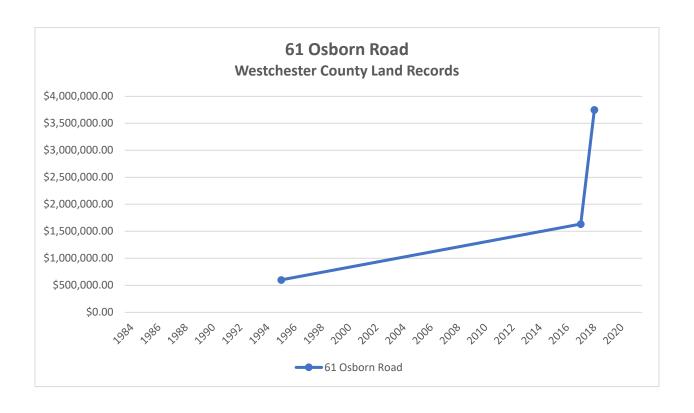

e Site Diagram. All future improvements will be documented in detail, submitted for Planning Commission site plan review, and constructed in phases to become integrated components of The Osborn and the surrounding community, as were the buildings, landscaping and sitework comprising the earlier Pathway 2000 improvements. Based on the foregoing analysis and The Osborn's ongoing commitments to its residents, neighbors and the City of Rye, we do not anticipate any significant effects on sales prices for surrounding residential properties from The Osborn's proposed zoning amendments or future improvements that would be constructed under those zoning provisions.







The Osborn Rye, New York

Proposed Osborn Zoning Amendments and Residential Property Values

# **ATTACHMENT A**



























































































The Osborn Rye, New York

Proposed Osborn Zoning Amendments and Residential Property Values

# **ATTACHMENT B**

## 1 Osborn Road



\*422750111DEDC\*

Control Number 422750111

WIID Number 2002275-000062

Instrument Type

DED



### WESTCHESTER COUNTY RECORDING AND ENDORSEMENT PAGE (THIS PAGE FORMS PART OF THE INSTRUMENT) \*\*\* DO NOT REMOVE \*\*\*

THE FOLLOWING INSTRUMENT WAS ENDORSED FOR THE RECORD AS FOLLOWS:

TYPE OF INSTRUMENT DED - DEED

FEE PAGES 3

**TOTAL PAGES 3** 

RECORDING FEES

| STATUTORY CHARGE | \$6.00  |
|------------------|---------|
| RECORDING CHARGE | \$9.00  |
| RECORD MGT. FUND | \$19.00 |
| RP 5217          | \$25.00 |
| TP-584           | \$5.00  |
| CROSS REFERENCE  | \$0.00  |
| MISCE