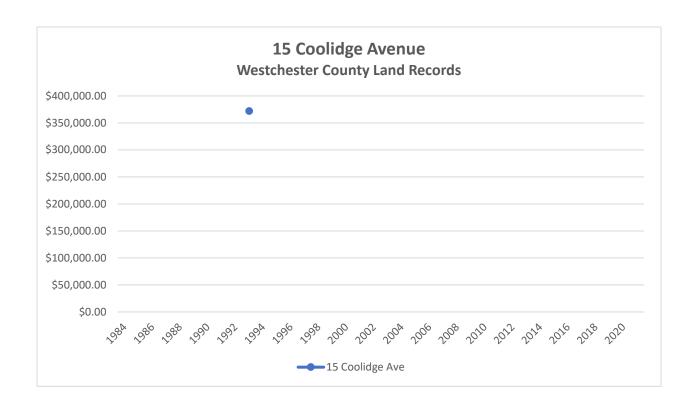

re improvements will be documented in detail, submitted for Planning Commission site plan review, and constructed in phases to become integrated components of The Osborn and the surrounding community, as were the buildings, landscaping and sitework comprising the earlier Pathway 2000 improvements. Based on the foregoing analysis and The Osborn's ongoing commitments to its residents, neighbors and the City of Rye, we do not anticipate any significant effects on sales prices for surrounding residential properties from The Osborn's proposed zoning amendments or future improvements that would be constructed under those zoning provisions.







The Osborn Rye, New York

Proposed Osborn Zoning Amendments and Residential Property Values

# **ATTACHMENT A**



























































































The Osborn Rye, New York

Proposed Osborn Zoning Amendments and Residential Property Values

# **ATTACHMENT B**

## 1 Osborn Road



\*422750111DEDC\*

Control Number 422750111

WIID Number 2002275-000062

Instrument Type

DED



### WESTCHESTER COUNTY RECORDING AND ENDORSEMENT PAGE (THIS PAGE FORMS PART OF THE INSTRUMENT) \*\*\* DO NOT REMOVE \*\*\*

THE FOLLOWING INSTRUMENT WAS ENDORSED FOR THE RECORD AS FOLLOWS:

TYPE OF INSTRUMENT DED - DEED

FEE PAGES 3

**TOTAL PAGES 3** 

RECORDING FEES

| STATUTORY CHARGE | \$6.00  |
|------------------|---------|
| RECORDING CHARGE | \$9.00  |
| RECORD MGT. FUND | \$19.00 |
| RP 5217          | \$25.00 |
| TP-584           | \$5.00  |
| CROSS REFERENCE  | \$0.00  |
| MISCELLANEOUS    | \$0.00  |