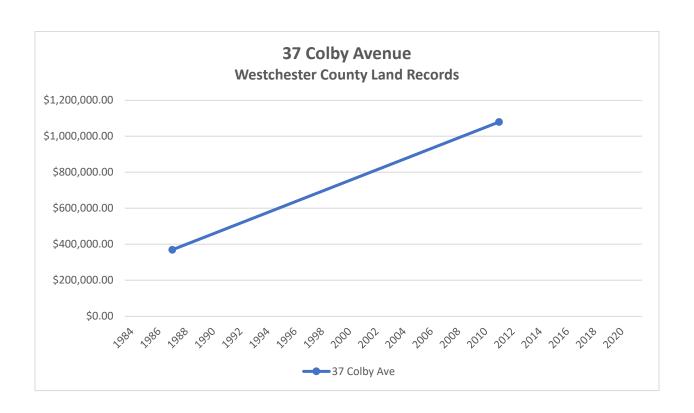

mprovements will be documented in detail, submitted for Planning Commission site plan review, and constructed in phases to become integrated components of The Osborn and the surrounding community, as were the buildings, landscaping and sitework comprising the earlier Pathway 2000 improvements. Based on the foregoing analysis and The Osborn's ongoing commitments to its residents, neighbors and the City of Rye, we do not anticipate any significant effects on sales prices for surrounding residential properties from The Osborn's proposed zoning amendments or future improvements that would be constructed under those zoning provisions.







The Osborn Rye, New York

Proposed Osborn Zoning Amendments and Residential Property Values

# **ATTACHMENT A**



























































































The Osborn Rye, New York

Proposed Osborn Zoning Amendments and Residential Property Values

# **ATTACHMENT B**

## 1 Osborn Road



\*422750111DEDC\*

Control Number 422750111

WIID Number 2002275-000062

Instrument Type

DED



### WESTCHESTER COUNTY RECORDING AND ENDORSEMENT PAGE (THIS PAGE FORMS PART OF THE INSTRUMENT) \*\*\* DO NOT REMOVE \*\*\*

THE FOLLOWING INSTRUMENT WAS ENDORSED FOR THE RECORD AS FOLLOWS:

TYPE OF INSTRUMENT DED - DEED

FEE PAGES 3

**TOTAL PAGES 3** 

RECORDING FEES

| STATUTORY CHARGE | \$6.00  |
|------------------|---------|
| RECORDING CHARGE | \$9.00  |
| RECORD MGT. FUND | \$19.00 |
| RP 5217          | \$25.00 |
| TP-584           | \$5.00  |
| CROSS REFERENCE  | \$0.00  |
| MISCELLANEOUS    | \$0.00  |
| TO