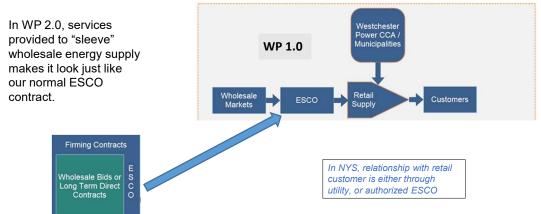

### 2022 - WESTCHESTER POWER 2.0, EVOLUTIONARY IMPERATIVES

Expanding Westchester Power capacity for environmental and economic impact

- Increasing the supplier pool for enhanced competition
- Building capacity to support longer term contracts and more flexible supply formats
- Which in turn can lead to opportunities for long term price stability and more renewable construction

### **EXPANDED SUPPLIER OPTIONS**

### **AUCTION DAY - BOTH RETAIL AND WHOLESALE**

- We will run traditional full retail ESCO End Time auctions and auction for wholesale energy block on the same day.
- We will then be able to add the known sleeving service cost to the wholesale block and compare to the retail ESCO offers and select the best.