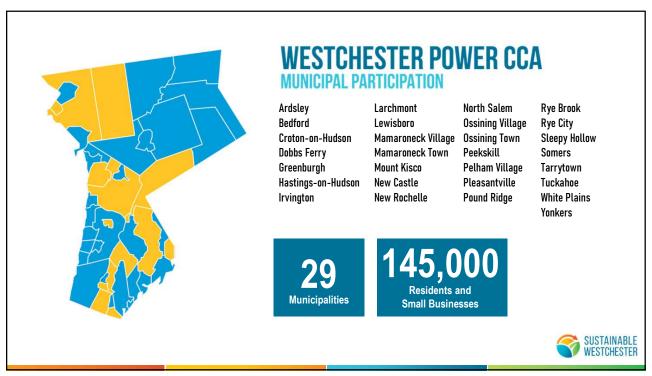

## **WESTCHESTER IS MAKING A HUGE IMPACT!**

|             | METRIC TONS OF CO <sub>2</sub> MITIGATED | CARS TAKEN OFF<br>THE ROAD FOR 1 YEAR | TREE SEEDLINGS<br>FOR 10 YEARS |
|-------------|------------------------------------------|---------------------------------------|--------------------------------|
| County-wide | 1,100,000                                | 293,000                               | 18.2 million                   |
| City of Rye | 32,000                                   | 6,900                                 | 529,000                        |