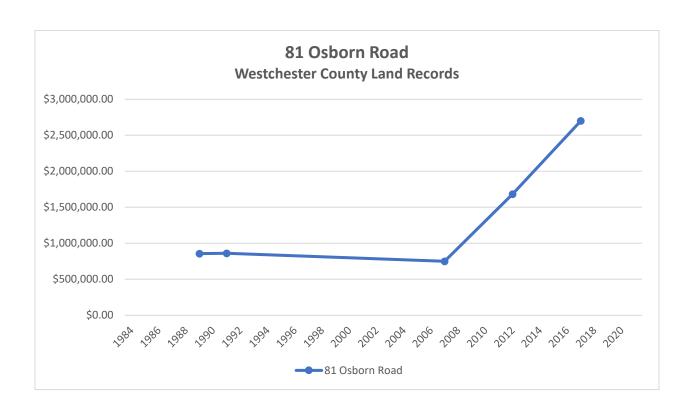

e Diagram. All future improvements will be documented in detail, submitted for Planning Commission site plan review, and constructed in phases to become integrated components of The Osborn and the surrounding community, as were the buildings, landscaping and sitework comprising the earlier Pathway 2000 improvements. Based on the foregoing analysis and The Osborn's ongoing commitments to its residents, neighbors and the City of Rye, we do not anticipate any significant effects on sales prices for surrounding residential properties from The Osborn's proposed zoning amendments or future improvements that would be constructed under those zoning provisions.







The Osborn Rye, New York

Proposed Osborn Zoning Amendments and Residential Property Values

## **ATTACHMENT A**



























































































The Osborn Rye, New York

Proposed Osborn Zoning Amendments and Residential Property Values

# **ATTACHMENT B**



\*422750111DEDC\*

Control Number 422750111

WIID Number 2002275-000062

Instrument Type

DED



### WESTCHESTER COUNTY RECORDING AND ENDORSEMENT PAGE (THIS PAGE FORMS PART OF THE INSTRUMENT) \*\*\* DO NOT REMOVE \*\*\*

THE FOLLOWING INSTRUMENT WAS ENDORSED FOR THE RECORD AS FOLLOWS:

TYPE OF INSTRUMENT DED - DEED

FEE PAGES 3

**TOTAL PAGES 3** 

RECORDING FEES

| STATUTORY CHARGE | \$6.00  |
|------------------|---------|
| RECORDING CHARGE | \$9.00  |
| RECORD MGT. FUND | \$19.00 |
| RP 5217          | \$25.00 |
| TP-584           | \$5.00  |
| CROSS REFERENCE  | \$0.00  |
| MISCELLANEOUS    | \$0.00