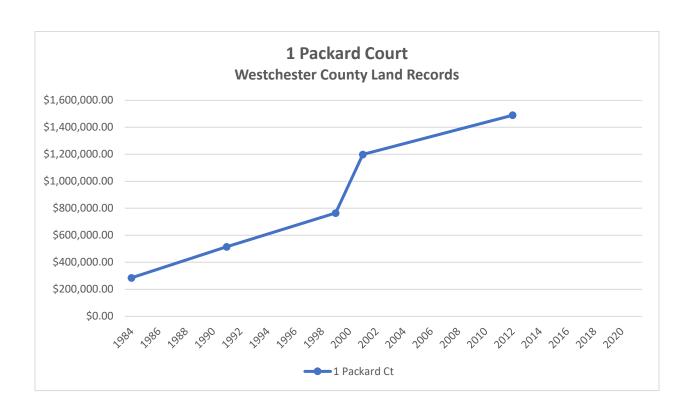

8. Adjourn until April 6, 2022, the public hearing for consideration of a petition from The Miriam Osborn Memorial Home to amend the text of the City of Rye Zoning Code Association to create new use and development standards for "Senior Living Facilities" in the R-2 Zoning District.

Councilman Henderson made the motion, seconded by Councilman Nathan and unanimously carried, to adjourn until April 6, 2022, the public hearing for consideration of a petition from The Miriam Osborn Memorial Home to amend the text of the City of Rye Zoning Code Association to create new use and development standards for "Senior Living Facilities" in the R-2 Zoning District.