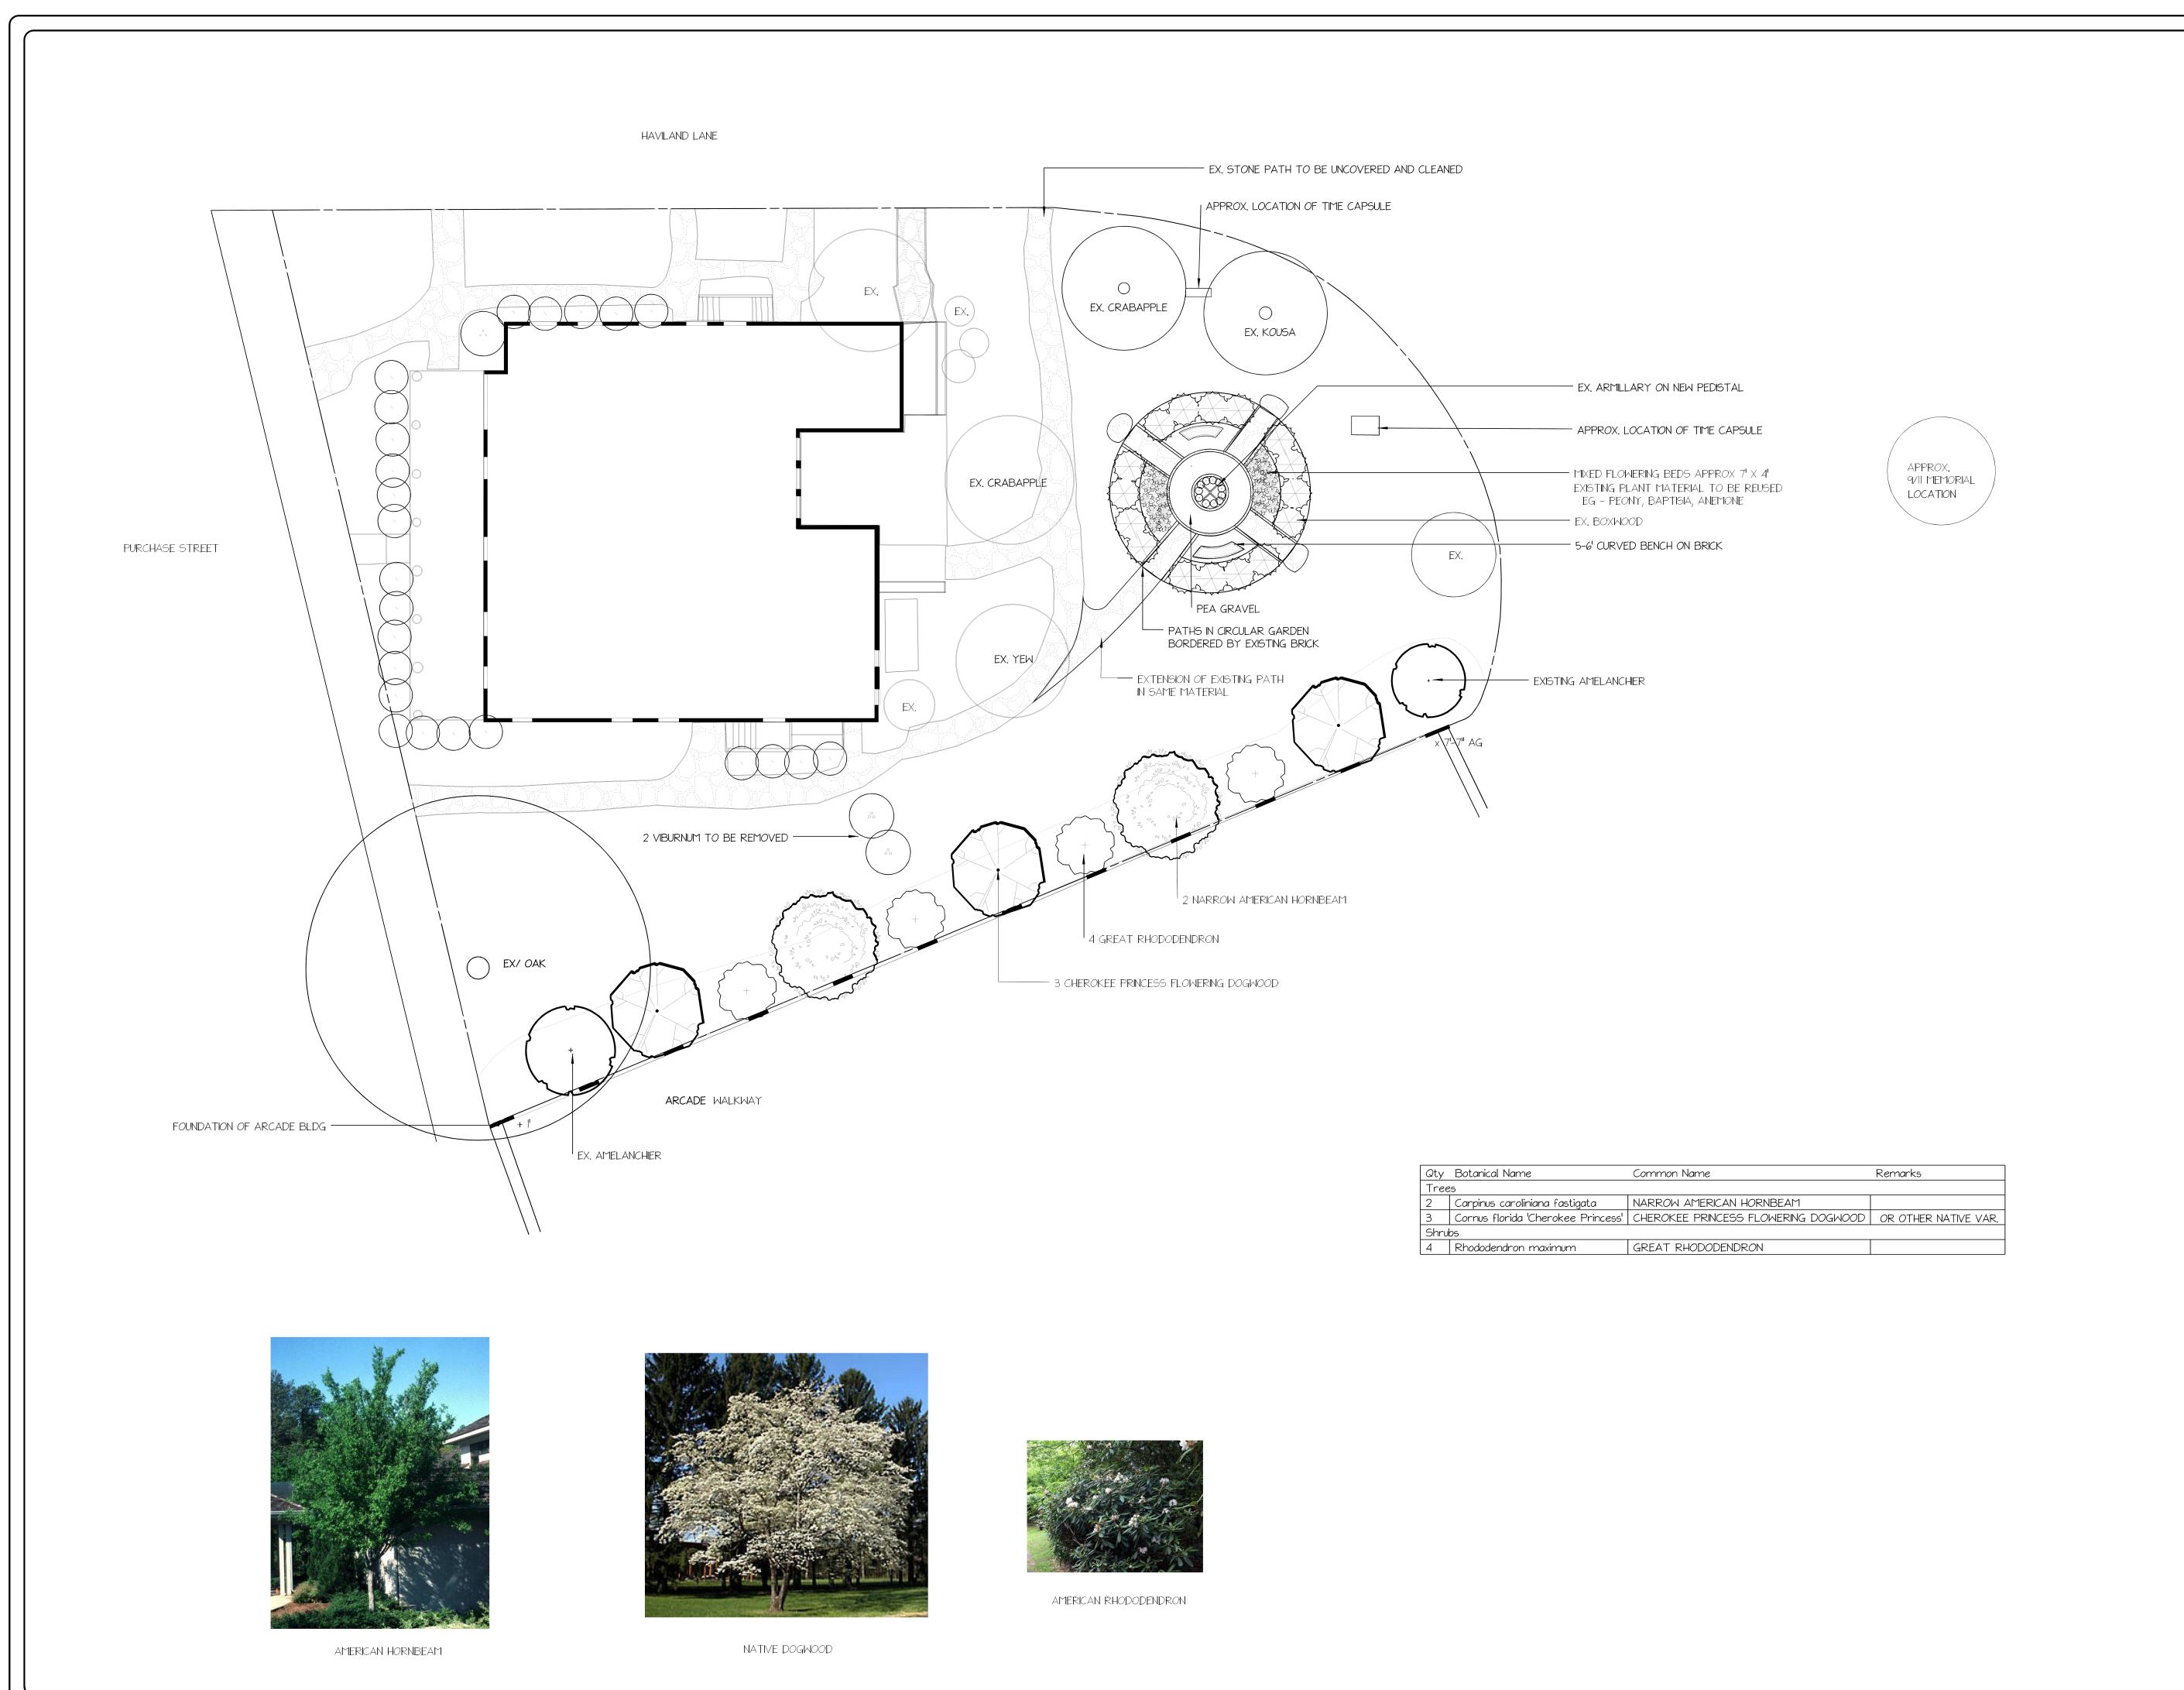

- 1. Roll Call.
- 2. Draft unapproved minutes of the Regular Meeting of the City Council held March 16, 2022.
- 3. Post Ida Storm Update.
- 4. Westchester Power Update and Renewal.
- 5. Presentation by The Rye Garden Club regarding the Square House beautification project.
- 6. Open the public hearing to adopt a six-month moratorium in the City of Rye temporarily limiting the approval of any new mechanical rock removal, drilling or boring application to fifteen (15) calendar days and prohibiting the review, processing or approval of any blasting applications for the duration of this moratorium.