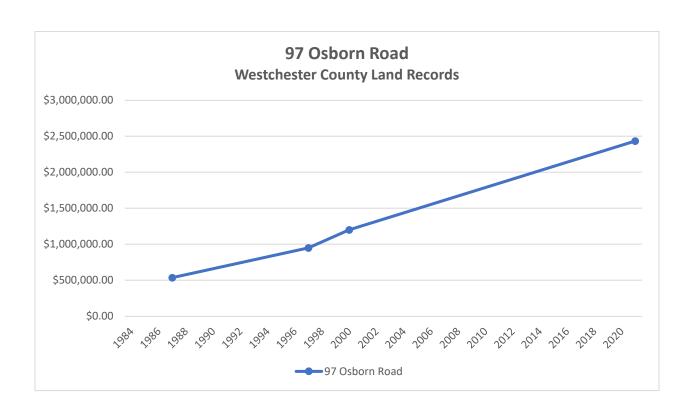

agram. All future improvements will be documented in detail, submitted for Planning Commission site plan review, and constructed in phases to become integrated components of The Osborn and the surrounding community, as were the buildings, landscaping and sitework comprising the earlier Pathway 2000 improvements. Based on the foregoing analysis and The Osborn's ongoing commitments to its residents, neighbors and the City of Rye, we do not anticipate any significant effects on sales prices for surrounding residential properties from The Osborn's proposed zoning amendments or future improvements that would be constructed under those zoning provisions.







The Osborn Rye, New York

Proposed Osborn Zoning Amendments and Residential Property Values

## **ATTACHMENT A**



























































































The Osborn Rye, New York

Proposed Osborn Zoning Amendments and Residential Property Values

# **ATTACHMENT B**



\*422750111DEDC\*

Control Number 422750111

WIID Number 2002275-000062

Instrument Type

DED



### WESTCHESTER COUNTY RECORDING AND ENDORSEMENT PAGE (THIS PAGE FORMS PART OF THE INSTRUMENT) \*\*\* DO NOT REMOVE \*\*\*

THE FOLLOWING INSTRUMENT WAS ENDORSED FOR THE RECORD AS FOLLOWS:

TYPE OF INSTRUMENT DED - DEED

FEE PAGES 3

**TOTAL PAGES 3** 

RECORDING FEES

| STATUTORY CHARGE | \$6.00  |
|------------------|---------|
| RECORDING CHARGE | \$9.00  |
| RECORD MGT. FUND | \$19.00 |
| RP 5217          | \$25.00 |
| TP-584           | \$5.00  |
| CROSS REFERENCE  | \$0.00  |
| MISCELLANEOUS    | \$0.00  |
|