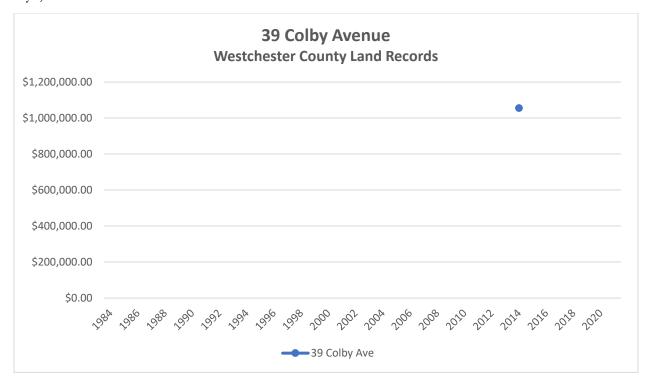

ovements will be documented in detail, submitted for Planning Commission site plan review, and constructed in phases to become integrated components of The Osborn and the surrounding community, as were the buildings, landscaping and sitework comprising the earlier Pathway 2000 improvements. Based on the foregoing analysis and The Osborn's ongoing commitments to its residents, neighbors and the City of Rye, we do not anticipate any significant effects on sales prices for surrounding residential properties from The Osborn's proposed zoning amendments or future improvements that would be constructed under those zoning provisions.







The Osborn Rye, New York

Proposed Osborn Zoning Amendments and Residential Property Values

## **ATTACHMENT A**



























































































The Osborn Rye, New York

Proposed Osborn Zoning Amendments and Residential Property Values

# **ATTACHMENT B**



\*422750111DEDC\*

Control Number 422750111

WIID Number 2002275-000062

Instrument Type

DED



### WESTCHESTER COUNTY RECORDING AND ENDORSEMENT PAGE (THIS PAGE FORMS PART OF THE INSTRUMENT) \*\*\* DO NOT REMOVE \*\*\*

THE FOLLOWING INSTRUMENT WAS ENDORSED FOR THE RECORD AS FOLLOWS:

TYPE OF INSTRUMENT DED - DEED

FEE PAGES 3

**TOTAL PAGES 3** 

RECORDING FEES

| STATUTORY CHARGE | \$6.00  |
|------------------|---------|
| RECORDING CHARGE | \$9.00  |
| RECORD MGT. FUND | \$19.00 |
| RP 5217          | \$25.00 |
| TP-584           | \$5.00  |
| CROSS REFERENCE  | \$0.00  |
| MISCELLANEOUS    | \$0.00  |
| TOTAL FEES PAID  | \$6