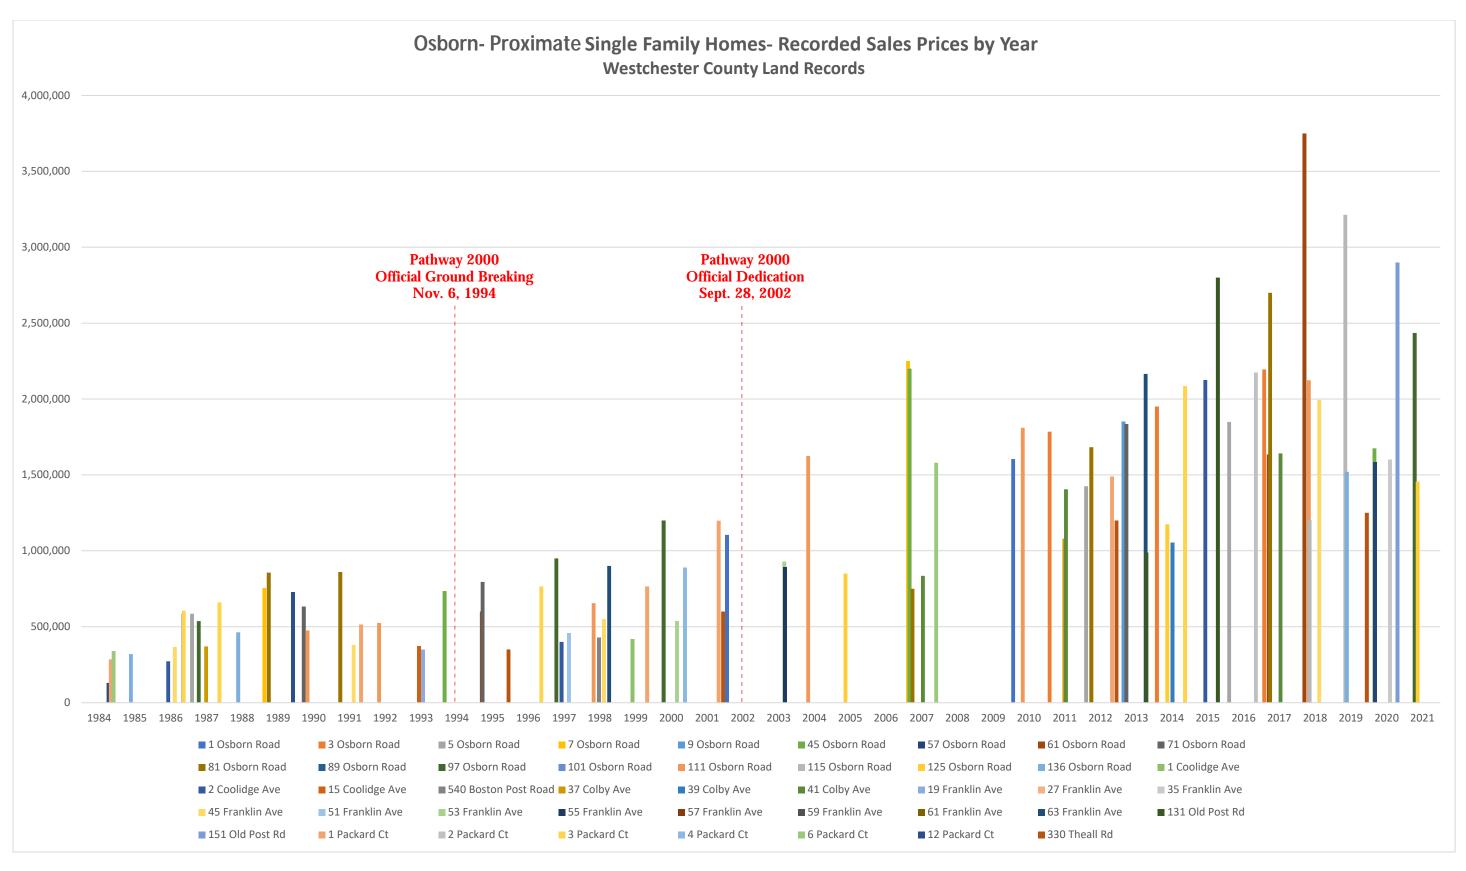

8. Adjourn until April 6, 2022, the public hearing for consideration of a petition from The Miriam Osborn Memorial Home to amend the text of the City of Rye Zoning Code Association to create new use and development standards for "Senior Living Facilities" in the R-2 Zoning District.

Councilman Henderson made the motion, seconded by Councilman Nathan and unanimously carried, to adjourn until April 6, 2022, the public hearing for consideration of a petition from The Miriam Osborn Memorial Home to amend the text of the City of Rye Zoning Code Association to create new use and development standards for "Senior Living Facilities" in the R-2 Zoning District.