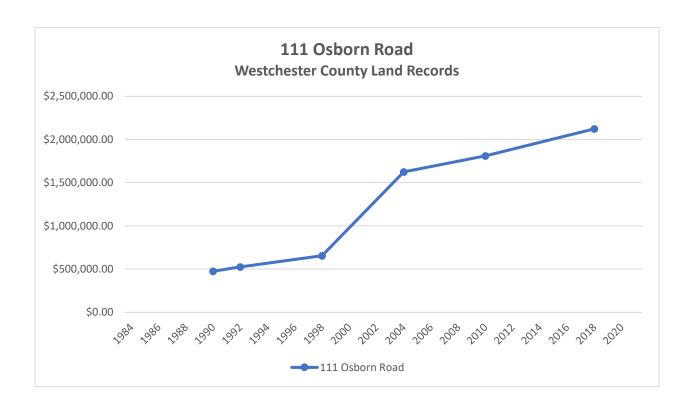

Leslie Ebers, 138 Osborn Rd, shared food scrap recycling was being utilized in Canada at least 12 years ago. Rye should be doing more to allow people to use the program. Bringing biodegradable bags to the center can be difficult. If everyone had curbside at their home, more would be willing and able to use the program.