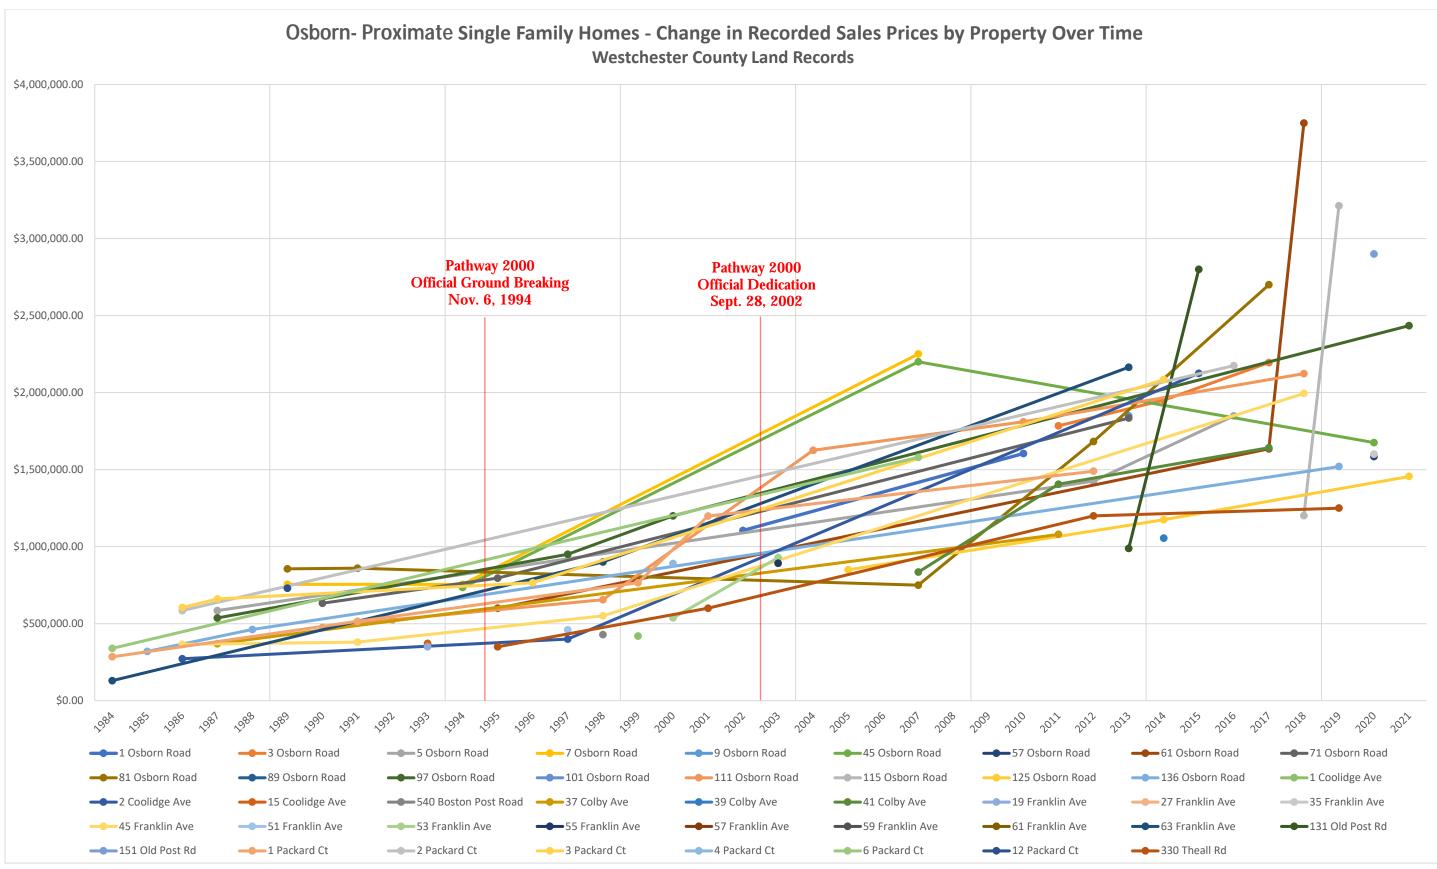

8. Adjourn until April 6, 2022, the public hearing for consideration of a petition from The Miriam Osborn Memorial Home to amend the text of the City of Rye Zoning Code Association to create new use and development standards for "Senior Living Facilities" in the R-2 Zoning District.

Councilman Henderson made the motion, seconded by Councilman Nathan and unanimously carried, to adjourn until April 6, 2022, the public hearing for consideration of a petition from The Miriam Osborn Memorial Home to amend the text of the City of Rye Zoning Code Association to create new use and development standards for "Senior Living Facilities" in the R-2 Zoning District.