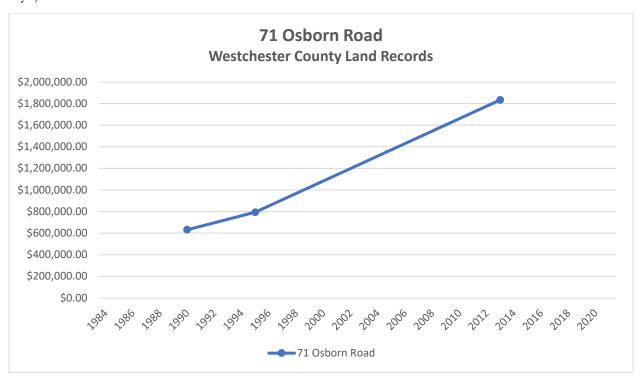

ite Diagram. All future improvements will be documented in detail, submitted for Planning Commission site plan review, and constructed in phases to become integrated components of The Osborn and the surrounding community, as were the buildings, landscaping and sitework comprising the earlier Pathway 2000 improvements. Based on the foregoing analysis and The Osborn's ongoing commitments to its residents, neighbors and the City of Rye, we do not anticipate any significant effects on sales prices for surrounding residential properties from The Osborn's proposed zoning amendments or future improvements that would be constructed under those zoning provisions.







The Osborn Rye, New York

Proposed Osborn Zoning Amendments and Residential Property Values

## **ATTACHMENT A**



























































































The Osborn Rye, New York

Proposed Osborn Zoning Amendments and Residential Property Values

# **ATTACHMENT B**



\*422750111DEDC\*

Control Number 422750111

WIID Number 2002275-000062

Instrument Type

DED



### WESTCHESTER COUNTY RECORDING AND ENDORSEMENT PAGE (THIS PAGE FORMS PART OF THE INSTRUMENT) \*\*\* DO NOT REMOVE \*\*\*

THE FOLLOWING INSTRUMENT WAS ENDORSED FOR THE RECORD AS FOLLOWS:

TYPE OF INSTRUMENT DED - DEED

FEE PAGES 3

**TOTAL PAGES 3** 

RECORDING FEES

| STATUTORY CHARGE | \$6.00  |
|------------------|---------|
| RECORDING CHARGE | \$9.00  |
| RECORD MGT. FUND | \$19.00 |
| RP 5217          | \$25.00 |
| TP-584           | \$5.00  |
| CROSS REFERENCE  | \$0.00  |
| MISCELLANEOUS    | \$0.00