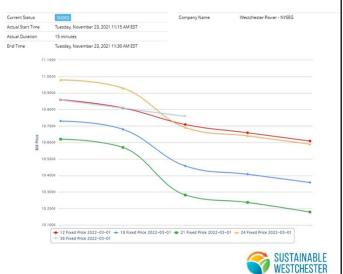

#### **INDICATIVE PRICING** Supply pricing in cents/kWh, energy only (without RECs) All pricing based on July 1 start For Ref. Only - Approval for max 6 mo. Pricing Date 3 Mo 5 Mo 12 Mo 18 Mo 24 Mo 36 Mo **RECs** CNE - Resi+Coml 1/19 9.23 9.07 9.25 9.45 1.50 CNE - Resi+ComI 1/28 8.42 8.32 9.72 9.48 9.63 9.78 1.50 2/11 1.50 CNE - Resi+ComI 8.50 8.46 9.96 9.67 9.76 9.87 CNE - Resi+Coml 3/11 9.10 9.21 11.02 10.59 10.67 10.66 1.50 CNF - Resi+Coml 3/23 9.82 11.73 11.20 11.23 11.18 1.82 9.01 10.73 10.13 10.59 \* Calpine (Resi) 3/18 3/25 9.27 11.09 10.37 10.67 Calpine (Resi) July 1 Pricing Date 3 Mo 5 Mo 12 Mo 18 Mo 24 Mo 36 Mo Wh 3/23 11.65 11.76 13.55 13.02 13.06 13.00 CNE, Renewable, ¢/kWh 11.09 12.91 12.19 12.49 N/A 3/25 Calpine, Renewable, ¢/kWh \* Calpine indicatives are not executable SUSTAINABLE WESTCHESTER

## MOU COMPLIANT PRICE (NOT-TO-EXCEED)

#### Price-Not-To-Exceed: 12.5 cents per kWh

- → Margin compatible with range of movement (0.73 cents) we have seen in past weeks
- → Experience with similar rapid upward pricing movements in the 2021 NYSEG contracting process informs re the potential downside of not leaving some buffer
  - Not possible to reset targets and stay on schedule
  - Communications challenges due to lack of gap between utility "switch letters" and new optout notice
  - Some unhappiness / sense of being abandoned felt as program dropped out just when rates were high and unpredictable