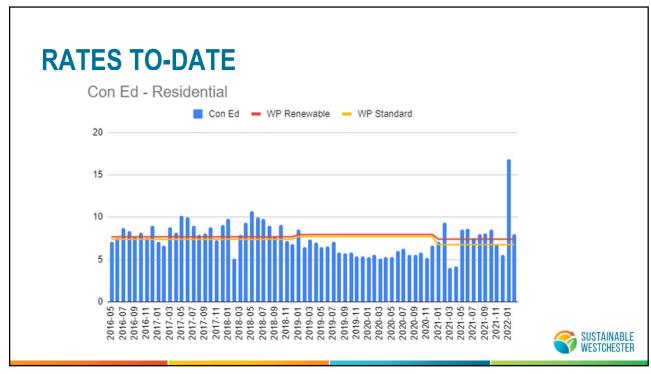

### **RATES / SUPPLY OPTIONS / TERMS**

- Current Westchester Power rates residents in Con Ed territory are fixed through June 30, 2022:
  - 100% Renewable Supply = 7.41 cents/kWh
  - Standard Supply = 6.75 cents/kWh
- Since Con Ed rates are variable month to month and we cannot know what they will be in the future, the program cannot guarantee savings
- Remember though Con Ed is "mixed supply" that includes fossil fuels, not 100% renewable energy so comparing the two is a little "apples to oranges"
- Consumer-friendly: opt-out, opt-back in, or switch supplies at any time fixed rate serves as a cap

RATE COMPARISON TO CON ED

### Westchester Power / average cents/kWh

| ¢/KwH savings<br>(incremental cost) | Current  | Contract  | Since Launch |           |  |  |  |
|-------------------------------------|----------|-----------|--------------|-----------|--|--|--|
|                                     | Standard | Renewable | Standard     | Renewable |  |  |  |
| Commercial                          | 1.31¢    | 0.68¢     | (0.65¢)      | (0.82¢)   |  |  |  |
| Residential                         | 1.36¢    | 0.69¢     | 0.14¢        | (0.20¢)   |  |  |  |