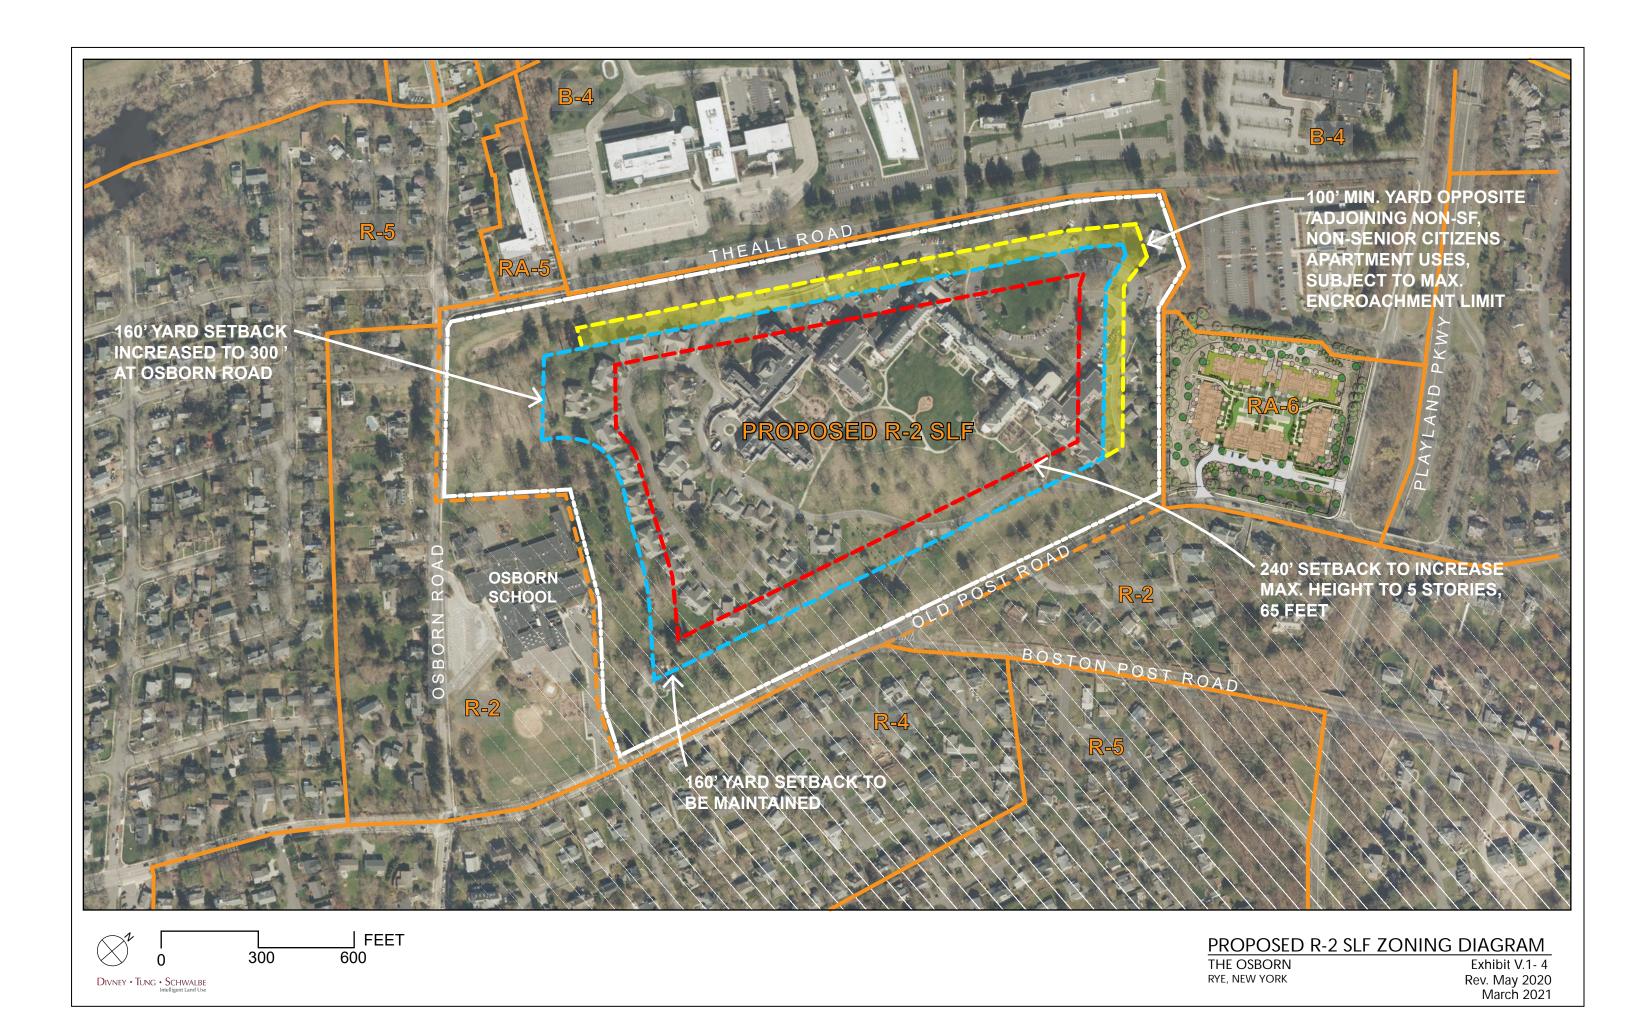

- 7. Continue the public hearing for consideration of a petition from The Miriam Osborn Memorial Home to amend the text of the City of Rye Zoning Code Association to create new use and development standards for "Senior Living Facilities" in the R-2 Zoning District.
- 8. Consideration of a new Home Rule Resolution to create a new parking district at Mead Place.
- 9. Residents may be heard on matters for Council consideration that do not appear on the agenda.
- 10. Resolution authorizing City Manager to enter into a Memorandum of Agreement with Christ Church to allow Rye Recreation to host Kiddy Camp in its facility for the summer of 2022.
- 11. Resolution authorizing City Manager to enter into a Memorandum of Agreement with the Resurrection School to allow Rye Recreation to host Day Camp in its facility for the summer of 2022.
- 12. Adoption of the 2022 County property tax rates.
- 13. Authorize payment of the balance of the 2021/2022 Rye Neck Union Free School District taxes collected by the City to the School District.
- 14. Resolution to declare certain City equipment as surplus.
- 15. Playland Parkway Beautification Resolution
- 16. Resolution supporting the proposed statute that would amend the general municipal law, the civil service law, the retirement and social security law and the public health law in relation to emergency medical services.

8. Adjourn until April 6, 2022, the public hearing for consideration of a petition from The Miriam Osborn Memorial Home to amend the text of the City of Rye Zoning Code Association to create new use and development standards for "Senior Living Facilities" in the R-2 Zoning District.

Councilman Henderson made the motion, seconded by Councilman Nathan and unanimously carried, to adjourn until April 6, 2022, the public hearing for consideration of a petition from The Miriam Osborn Memorial Home to amend the text of the City of Rye Zoning Code Association to create new use and development standards for "Senior Living Facilities" in the R-2 Zoning District.