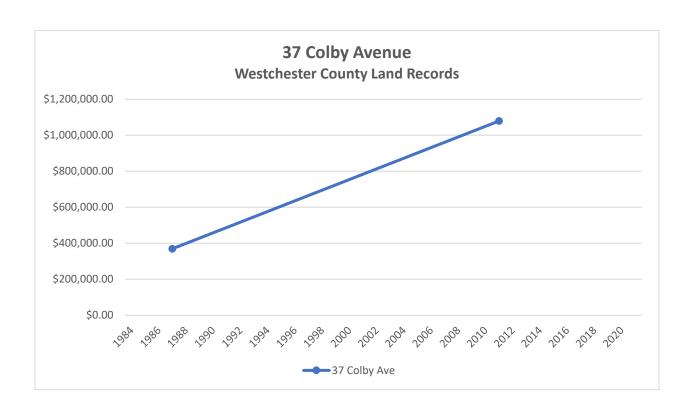

provements will be documented in detail, submitted for Planning Commission site plan review, and constructed in phases to become integrated components of The Osborn and the surrounding community, as were the buildings, landscaping and sitework comprising the earlier Pathway 2000 improvements. Based on the foregoing analysis and The Osborn's ongoing commitments to its residents, neighbors and the City of Rye, we do not anticipate any significant effects on sales prices for surrounding residential properties from The Osborn's proposed zoning amendments or future improvements that would be constructed under those zoning provisions.







The Osborn Rye, New York

Proposed Osborn Zoning Amendments and Residential Property Values

## **ATTACHMENT A**



























































































The Osborn Rye, New York

Proposed Osborn Zoning Amendments and Residential Property Values

# **ATTACHMENT B**



\*422750111DEDC\*

Control Number 422750111

WIID Number 2002275-000062

Instrument Type

DED



### WESTCHESTER COUNTY RECORDING AND ENDORSEMENT PAGE (THIS PAGE FORMS PART OF THE INSTRUMENT) \*\*\* DO NOT REMOVE \*\*\*

THE FOLLOWING INSTRUMENT WAS ENDORSED FOR THE RECORD AS FOLLOWS:

TYPE OF INSTRUMENT DED - DEED

FEE PAGES 3

**TOTAL PAGES 3** 

RECORDING FEES

| STATUTORY CHARGE | \$6.00  |
|------------------|---------|
| RECORDING CHARGE | \$9.00  |
| RECORD MGT. FUND | \$19.00 |
| RP 5217          | \$25.00 |
| TP-584           | \$5.00  |
| CROSS REFERENCE  | \$0.00  |
| MISCELLANEOUS    | \$0.00  |
| TOTAL FEES PAID  | \