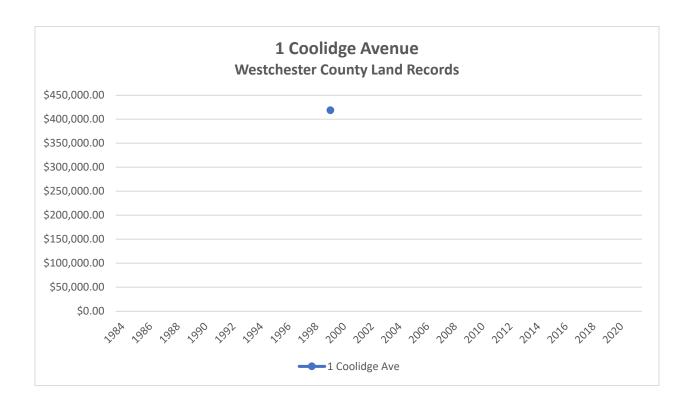

Emily Powers, 23 Coolidge Ave, uses the food scrap recycling program and echoed the importance of the program to the town, families, and teaching children. She believes the town should be a leader in this initiative based upon environmental concerns. She supports expanding the curbside program.